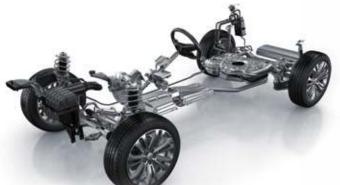

## **EXCELLENT STABILITY AND COMFORT.**

The front-suspension lower arm uses a hydraulic brushing design to effectively suppress the shock and vibration transmitted by the road surface, implementing shock-free driving experience. The high-clearance rear trailing arm is designed to absorb shock and provide a smoother ride than any other same-class vehicles.