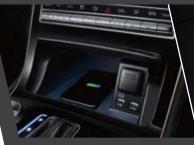

## INTELLIGENT TECHNOLOGY

Wireless Smartphone
 Charging System

• 3- Driving Modes: Standard, Sport & Comfort

- Push to start engine

• 8" LCD Screen Display