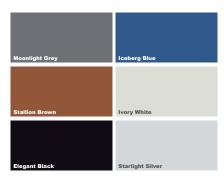

gh Beam Assist (HMA)<br>Speed Based Volume Adjustment<br>PEPS (Passive Entry Passive Start)<br>Cruise Control | _<br>_<br>_<br>_   |                      | -                                                | •<br>•          | •               |
| Lane Departure Warning (LDW)<br>Lane Keeping Assist (LKA)<br>Forward Collision Warning (FCW)<br>Autonomous Emergency Braking (AEB)<br>Blind Spot Detection (BSD)<br>High Beam Assist (HMA)<br>Speed Based Volume Adjustment<br>PEPS (Passive Entry Passive Start)                   | _<br>_<br>_<br>_   | •                    | •                                                | •<br>•          | •               |

#### **THREE VIEWS**





#### WHEELS







19" Aluminum Alloy Wheels

# Alloy Wheels

18" Aluminum Alloy Wheels

#### INTERIOR



#### COLORS



## Download our app now **Tasheelat Automotive**



Note:1. "•"-Standard; "-"-N/A, "o"-Optional.

2. The specifications above are subject to change without prior notice.



**O** 1773 4008 **O** 1773 4001 ◘♥¶@GACMOTORBH @WWW.GACMOTOR.BH