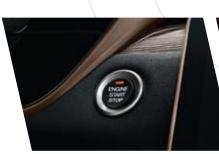

## INTELLIGENT TECHNOLOGY

Wireless Smartphone
 Charging System

• 3- Driving Modes: Standard, Sport & Comfort

- Push to start engine

• 8" LCD Screen Display