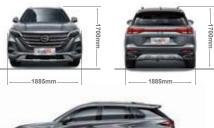

## MINIMALIST BUT ELEGANT CABIN MORE SPACE FOR MORE POSSIBILITIES

|                                                                                                                                                                                                                                                                                     |                    |                      | 2WD                                              |                 |                 |
|-------------------------------------------------------------------------------------------------------------------------------------------------------------------------------------------------------------------------------------------------------------------------------------|--------------------|----------------------|--------------------------------------------------|-----------------|-----------------|
| SPECIFICATIONS & FEATURES                                                                                                                                                                                                                                                           | 270T AT GS         | 270T AT GB           | 270T AT GE                                       | 270T AT GL      | 270T AT GT      |
| MEASURES & PERFORMANCE                                                                                                                                                                                                                                                              |                    |                      |                                                  |                 |                 |
| Length×Width×Height (mm)<br>Wheelbase (mm)                                                                                                                                                                                                                                          |                    |                      | 4695 × 1885 × 1700<br>2710                       |                 |                 |
| Fuel Tank Capacity (L)                                                                                                                                                                                                                                                              |                    |                      | 55                                               |                 |                 |
| Curb Weight (kg)                                                                                                                                                                                                                                                                    |                    |                      | 1517~1582                                        |                 |                 |
| Engine Technics<br>Displacement (cc)                                                                                                                                                                                                                                                | GDI、 Electronic Co | ontrol Variable Disp | lacement Oil Pump Te<br>1495                     | chnology、GCCS & | E-Turbo & DCVVT |
| Max. Power (kW/rpm)                                                                                                                                                                                                                                                                 |                    |                      | 124/5000                                         |                 |                 |
| Max. Torque (N·m/rpm)                                                                                                                                                                                                                                                               |                    |                      | 265/1700-4000                                    |                 |                 |
| Transmission Type                                                                                                                                                                                                                                                                   |                    |                      | Aisin 6AT                                        |                 |                 |
| Fuel Consumption Under Comprehensive Road Conditions<br>(L/100km)                                                                                                                                                                                                                   |                    |                      | 7                                                |                 |                 |
| Emission Standard                                                                                                                                                                                                                                                                   |                    |                      | Euro VI                                          |                 |                 |
| Suspension                                                                                                                                                                                                                                                                          | Front: McPhers     |                      | spension / Rear: Multi-                          |                 | dent Suspension |
| Brakes<br>Steering                                                                                                                                                                                                                                                                  |                    |                      | ted Disc Brakes / Rea<br>ctric Power Steering (E |                 |                 |
| EXTERIOR                                                                                                                                                                                                                                                                            | 1                  | Ele                  | stiller ower oteening (E                         |                 |                 |
| 17" Aluminum Alloy Wheels+225/65 Tires                                                                                                                                                                                                                                              | •                  | ٠                    | —                                                | _               |                 |
| 18" Aluminum Alloy Wheels+235/55 Tires<br>19" Aluminum Alloy Wheels+235/50 Tires                                                                                                                                                                                                    | -                  | —                    | •                                                | •               |                 |
| LED Daytime Running Lights                                                                                                                                                                                                                                                          | •                  | •                    | •                                                | •               | •               |
| LED Headlights                                                                                                                                                                                                                                                                      | _                  | _                    | •                                                | •               | •               |
| Rain/ Light Sensing Headlights (Alarm for Headlights On/                                                                                                                                                                                                                            | _                  | _                    | _                                                | •               | •               |
| Follow Me Home Function)<br>Front Fog Lights                                                                                                                                                                                                                                        | •                  | •                    | •                                                | •               | •               |
| Side Mirrors w/ Turning Signal Indicators                                                                                                                                                                                                                                           | •                  | •                    | •                                                | •               | •               |
| Connected LED Taillights                                                                                                                                                                                                                                                            | •                  | •                    | •                                                | •               | •               |
| Shark Fin Antenna                                                                                                                                                                                                                                                                   | •                  | ٠                    | •                                                | ٠               | •               |
| Rain Sensing Windshield Wipers                                                                                                                                                                                                                                                      | _                  | _                    | _                                                | •               | •               |
| Power Adjustable Side Mirrors<br>Heated Power Side Mirrors w/ Auto Folding Function                                                                                                                                                                                                 | •                  | •                    | •                                                | •               | •               |
| Side Mirrors w/ Reverse Tilt-down Function                                                                                                                                                                                                                                          | <u> </u>           | _                    |                                                  | •               | •               |
| Power Sunroof w/ Jam Protection                                                                                                                                                                                                                                                     | •                  | ٠                    | •                                                |                 |                 |
| Panoramic Sunroof                                                                                                                                                                                                                                                                   |                    |                      |                                                  | •               | •               |
| Approach Open Smart Liftgate<br>Metal Running Boards                                                                                                                                                                                                                                |                    | •                    | -                                                | •               | •               |
| Metal Running Boards w/ LED Lights                                                                                                                                                                                                                                                  | -                  | -                    | -                                                | -               | •               |
| INTERIOR                                                                                                                                                                                                                                                                            |                    |                      | · · · · · · · · · · · · · · · · · · ·            |                 |                 |
| Light Interior                                                                                                                                                                                                                                                                      | •                  | •                    | •                                                | •               | •               |
| Dark Interior<br>Interior Ambient Lighting                                                                                                                                                                                                                                          | <u> </u>           | <u> </u>             | <u> </u>                                         | •               | •               |
| Multi-functional Leather-trimmed Steering Wheel                                                                                                                                                                                                                                     | _                  | •                    | •                                                | •               | •               |
| 3.5 in. Instrument Panel                                                                                                                                                                                                                                                            | •                  | •                    | —                                                | _               | -               |
| 7 in. Instrument Panel                                                                                                                                                                                                                                                              | _                  | _                    | •                                                | •               | -               |
| 12.3 in. LCD Instrument Panel<br>8 in.Color LCD Screen Display                                                                                                                                                                                                                      | -                  | •                    | -                                                | •               | •               |
| 10.1 in.Color LCD Screen Display                                                                                                                                                                                                                                                    | -                  | _                    | -                                                | _               | •               |
| Front Row Dual Sun Visors w/ Illuminated Vanity Mirror                                                                                                                                                                                                                              | —                  | •                    | •                                                | •               | •               |
| Manual Dimming Rearview Mirror                                                                                                                                                                                                                                                      | •                  | •                    | •                                                | •               |                 |
| Dimming Rearview Mirror w/ USB                                                                                                                                                                                                                                                      | •                  | •                    | •                                                | •               | •               |
| Izone Automatic Air Conditioning                                                                                                                                                                                                                                                    | _                  | _                    | •                                                | •               | •               |
| Second Row A/C Vents (w/ USB)                                                                                                                                                                                                                                                       | •                  | •                    | •                                                | ٠               | •               |
| ric-trimmed Seats                                                                                                                                                                                                                                                                   | •                  | •                    | 0                                                |                 |                 |
| ther & Leatherette-trimmed Seats                                                                                                                                                                                                                                                    |                    | <u> </u>             | 0                                                | •               | •               |
| ay Power Adjustable Driver's Seat                                                                                                                                                                                                                                                   | —                  | •                    | •                                                | _               | -               |
| vay Power Adjustable Driver's Seat w/ Intelligent Memory                                                                                                                                                                                                                            | _                  | —                    | -                                                | •               | •               |
| ted & Ventilated Front Row Seats (3-level Adjustable)<br>ay Power Adjustable Front Passenger's Seat                                                                                                                                                                                 |                    |                      | _                                                | •               | •               |
| 0 Split and Reclining Second Row Seats                                                                                                                                                                                                                                              | •                  | •                    | •                                                | •               | •               |
| Aufilter ( PM 2.5)                                                                                                                                                                                                                                                                  | •                  | •                    | •                                                | •               | •               |
| ative Ion Air Purifier                                                                                                                                                                                                                                                              | -                  |                      | -                                                | -               | •               |
| Quality Control System SAFETY                                                                                                                                                                                                                                                       | _                  |                      | _                                                | _               | •               |
| Font Dual Airbags                                                                                                                                                                                                                                                                   | •                  | •                    | •                                                | •               | •               |
| Front Side Airbags                                                                                                                                                                                                                                                                  | —                  | •                    | •                                                | •               | •               |
| e Curtain Airbags                                                                                                                                                                                                                                                                   |                    | —                    | _                                                | •               | •               |
| Front Row Seats Seatbelts w/ Pretensioners and Force<br>Limiters (Height Adjustable)                                                                                                                                                                                                | •                  | •                    | •                                                | •               | •               |
| Drver's Seatbelt Reminder (Light and Chime)                                                                                                                                                                                                                                         | •                  | •                    | •                                                | •               | •               |
| Second-row Seatbelts Reminder (Light)                                                                                                                                                                                                                                               |                    |                      | •                                                | •               | •               |
| cond-row Three-point Seatbelts<br>cond-row Side Seats Seatbelts w/ Pretensioners                                                                                                                                                                                                    | •                  | •                    | •                                                | •               | •               |
| ectronic Stability Program (ESP)                                                                                                                                                                                                                                                    | •                  | •                    | •                                                | •               | •               |
| draulic Brake Assist (HBA)                                                                                                                                                                                                                                                          | •                  | •                    | •                                                | •               | •               |
| Descent Control (HDC)                                                                                                                                                                                                                                                               | •                  | •                    | •                                                | •               | •               |
| I-start Hold Control (HHC)                                                                                                                                                                                                                                                          | •                  | •                    | •                                                | •               | •               |
| Electronic Parking Brake (EPB) w/ Autohold                                                                                                                                                                                                                                          | •                  | •                    | •                                                | •               | •               |
| ont Parking Sensors                                                                                                                                                                                                                                                                 |                    | —                    | •                                                | •               | •               |
| Rear Parking Sensors                                                                                                                                                                                                                                                                |                    | •                    | •                                                | •               | •               |
| The Pressure Monitoring System (TPMS)<br>ene-touch Up & Down Power Driver's Windows w/ Jam Protection                                                                                                                                                                               | •                  | •                    | •                                                | •               | •               |
| One-touch Up & Down Power Windows (Front & Rear)                                                                                                                                                                                                                                    |                    |                      |                                                  | •               | •               |
| Power Windows (Front & Rear)                                                                                                                                                                                                                                                        |                    | _                    |                                                  | •               | •               |
| ISOFix Child Seat Anchors<br>Engine Immobilizer (w/ Anti-theft Alarm)                                                                                                                                                                                                               | •                  | •                    | •                                                | •               | •               |
| ENTERTAINMENT & TECHNOLOGY                                                                                                                                                                                                                                                          | • I                | •                    |                                                  | •               |                 |
| GPS Navigation Satellite System                                                                                                                                                                                                                                                     | — I                | _                    | -                                                | -               | -               |
| Bluetooth® Handsfree Phone System                                                                                                                                                                                                                                                   | •                  | •                    | •                                                | •               | •               |
| Wireless Phone Charging<br>Adaptive Cruise Control (ACC)                                                                                                                                                                                                                            | <u> </u>           |                      | •                                                | •               | •               |
|                                                                                                                                                                                                                                                                                     |                    | _                    |                                                  | _               | •               |
| Lane Departure Warning (LDW)                                                                                                                                                                                                                                                        |                    | _                    | _                                                | _               | •               |
| Lane Departure Warning (LDW)<br>Lane Keeping Assist (LKA)                                                                                                                                                                                                                           | _                  |                      |                                                  | 0               | •               |
| Lane Departure Warning (LDW)<br>Lane Keeping Assist (LKA)<br>Forward Collision Warning (FCW)                                                                                                                                                                                        |                    | _                    |                                                  |                 |                 |
| Lane Departure Warning (LDW)<br>Lane Keeping Assist (LKA)<br>Forward Collision Warning (FCW)<br>Autonomous Emergency Braking (AEB)                                                                                                                                                  | <br>               |                      |                                                  | 0               | •               |
| Lane Departure Warning (LDW)<br>Lane Keeping Assist (LKA)<br>Forward Collision Warning (FCW)<br>Autonomous Emergency Braking (AEB)<br>Blind Spot Detection (BSD)<br>High Beam Assist (HMA)                                                                                          | _<br><br><br>      |                      |                                                  |                 | -               |
| Lane Departure Warning (LDW)<br>Lane Keeping Assist (LKA)<br>Forward Collision Warning (FCW)<br>Autonomous Emergency Braking (AEB)<br>Bilnd Spot Detection (BSD)<br>High Beam Assist (HMA)<br>Speed Based Volume Adjustment                                                         | <br><br><br>       |                      |                                                  | •<br>•          | •               |
| Lane Departure Warning (LDW)<br>Lane Keeping Assist (LKA)<br>Forward Collision Warning (FCW)<br>Autonomous Emergency Braking (AEB)<br>Blind Spot Detection (BSD)<br>High Beam Assist (HMA)<br>Speed Based Volume Adjustment<br>PEPS (Passive Entry Passive Start)                   | _<br>_<br>_<br>_   | •                    | •                                                | •<br>•          | •               |
| Lane Departure Warning (LDW)<br>Lane Keeping Assist (LKA)<br>Forward Collision Warning (FCW)<br>Autonomous Emergency Braking (AEB)<br>Blind Spot Detection (BSD)<br>High Beam Assist (HMA)<br>Speed Based Volume Adjustment<br>PEPS (Passive Entry Passive Start)<br>Cruise Control | _<br>_<br>_<br>_   |                      | -                                                | •<br>•          | •               |
| Lane Departure Warning (LDW)<br>Lane Keeping Assist (LKA)<br>Forward Collision Warning (FCW)<br>Autonomous Emergency Braking (AEB)<br>Blind Spot Detection (BSD)<br>High Beam Assist (HMA)<br>Speed Based Volume Adjustment<br>PEPS (Passive Entry Passive Start)                   | _<br>_<br>_<br>_   | •                    | •                                                | •<br>•          | •               |

#### **THREE VIEWS**