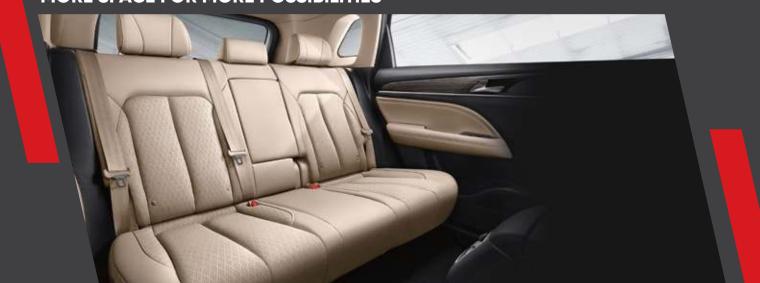

## MINIMALIST BUT ELEGANT CABIN MORE SPACE FOR MORE POSSIBILITIES

|                                                                                                                                                                                                                                                                                     |                    |                      | 2WD                                              |                 |                 |
|-------------------------------------------------------------------------------------------------------------------------------------------------------------------------------------------------------------------------------------------------------------------------------------|--------------------|----------------------|--------------------------------------------------|-----------------|-----------------|
| SPECIFICATIONS & FEATURES                                                                                                                                                                                                                                                           | 270T AT GS         | 270T AT GB           | 270T AT GE                                       | 270T AT GL      | 270T AT GT      |
| MEASURES & PERFORMANCE                                                                                                                                                                                                                                                              |                    |                      |                                                  |                 |                 |
| Length×Width×Height (mm)<br>Wheelbase (mm)                                                                                                                                                                                                                                          |                    |                      | 4695 × 1885 × 1700<br>2710                       |                 |                 |
| Fuel Tank Capacity (L)                                                                                                                                                                                                                                                              |                    |                      | 55                                               |                 |                 |
| Curb Weight (kg)                                                                                                                                                                                                                                                                    |                    |                      | 1517~1582                                        |                 |                 |
| Engine Technics<br>Displacement (cc)                                                                                                                                                                                                                                                | GDI、 Electronic Co | ontrol Variable Disp | lacement Oil Pump Te<br>1495                     | chnology、GCCS & | E-Turbo & DCVVT |
| Max. Power (kW/rpm)                                                                                                                                                                                                                                                                 |                    |                      | 124/5000                                         |                 |                 |
| Max. Torque (N·m/rpm)                                                                                                                                                                                                                                                               |                    |                      | 265/1700-4000                                    |                 |                 |
| Transmission Type                                                                                                                                                                                                                                                                   |                    |                      | Aisin 6AT                                        |                 |                 |
| Fuel Consumption Under Comprehensive Road Conditions<br>(L/100km)                                                                                                                                                                                                                   |                    |                      | 7                                                |                 |                 |
| Emission Standard                                                                                                                                                                                                                                                                   |                    |                      | Euro VI                                          |                 |                 |
| Suspension                                                                                                                                                                                                                                                                          | Front: McPhers     |                      | spension / Rear: Multi-                          |                 | dent Suspension |
| Brakes<br>Steering                                                                                                                                                                                                                                                                  |                    |                      | ted Disc Brakes / Rea<br>ctric Power Steering (E |                 |                 |
| EXTERIOR                                                                                                                                                                                                                                                                            | 1                  | Ele                  | stiller ower oteening (E                         |                 |                 |
| 17" Aluminum Alloy Wheels+225/65 Tires                                                                                                                                                                                                                                              | •                  | ٠                    | —                                                | _               |                 |
| 18" Aluminum Alloy Wheels+235/55 Tires<br>19" Aluminum Alloy Wheels+235/50 Tires                                                                                                                                                                                                    | -                  | —                    | •                                                | •               |                 |
| LED Daytime Running Lights                                                                                                                                                                                                                                                          | •                  | •                    | •                                                | •               | •               |
| LED Headlights                                                                                                                                                                                                                                                                      | _                  | _                    | •                                                | •               | •               |
| Rain/ Light Sensing Headlights (Alarm for Headlights On/                                                                                                                                                                                                                            | _                  | _                    | _                                                | •               | •               |
| Follow Me Home Function)<br>Front Fog Lights                                                                                                                                                                                                                                        | •                  | •                    | •                                                | •               | •               |
| Side Mirrors w/ Turning Signal Indicators                                                                                                                                                                                                                                           | •                  | •                    | •                                                | •               | •               |
| Connected LED Taillights                                                                                                                                                                                                                                                            | •                  | •                    | •                                                | •               | •               |
| Shark Fin Antenna                                                                                                                                                                                                                                                                   | •                  | ٠                    | •                                                | ٠               | •               |
| Rain Sensing Windshield Wipers                                                                                                                                                                                                                                                      | _                  | _                    | _                                                | •               | •               |
| Power Adjustable Side Mirrors<br>Heated Power Side Mirrors w/ Auto Folding Function                                                                                                                                                                                                 | •                  | •                    | •                                                | •               | •               |
| Side Mirrors w/ Reverse Tilt-down Function                                                                                                                                                                                                                                          | <u> </u>           | _                    |                                                  | •               | •               |
| Power Sunroof w/ Jam Protection                                                                                                                                                                                                                                                     | •                  | ٠                    | •                                                |                 |                 |
| Panoramic Sunroof                                                                                                                                                                                                                                                                   |                    |                      |                                                  | •               | •               |
| Approach Open Smart Liftgate<br>Metal Running Boards                                                                                                                                                                                                                                |                    | •                    | -                                                | •               | •               |
| Metal Running Boards w/ LED Lights                                                                                                                                                                                                                                                  | -                  | -                    | -                                                | -               | •               |
| INTERIOR                                                                                                                                                                                                                                                                            |                    |                      | · · · · · · · · · · · · · · · · · · ·            |                 |                 |
| Light Interior                                                                                                                                                                                                                                                                      | •                  | •                    | •                                                | •               | •               |
| Dark Interior<br>Interior Ambient Lighting                                                                                                                                                                                                                                          | <u> </u>           | <u> </u>             | <u> </u>                                         | •               | •               |
| Multi-functional Leather-trimmed Steering Wheel                                                                                                                                                                                                                                     | _                  | •                    | •                                                | •               | •               |
| 3.5 in. Instrument Panel                                                                                                                                                                                                                                                            | •                  | •                    | —                                                | _               | -               |
| 7 in. Instrument Panel                                                                                                                                                                                                                                                              | _                  | _                    | •                                                | •               | -               |
| 12.3 in. LCD Instrument Panel<br>8 in.Color LCD Screen Display                                                                                                                                                                                                                      | -                  | •                    | -                                                | •               | •               |
| 10.1 in.Color LCD Screen Display                                                                                                                                                                                                                                                    | -                  | _                    | -                                                | _               | •               |
| Front Row Dual Sun Visors w/ Illuminated Vanity Mirror                                                                                                                                                                                                                              | —                  | •                    | •                                                | •               | •               |
| Manual Dimming Rearview Mirror                                                                                                                                                                                                                                                      | •                  | •                    | •                                                | •               |                 |
| Dimming Rearview Mirror w/ USB                                                                                                                                                                                                                                                      | •                  | •                    | •                                                | •               | •               |
| Izone Automatic Air Conditioning                                                                                                                                                                                                                                                    | _                  | _                    | •                                                | •               | •               |
| Second Row A/C Vents (w/ USB)                                                                                                                                                                                                                                                       | •                  | •                    | •                                                | ٠               | •               |
| ric-trimmed Seats                                                                                                                                                                                                                                                                   | •                  | •                    | 0                                                |                 |                 |
| ther & Leatherette-trimmed Seats                                                                                                                                                                                                                                                    |                    | <u> </u>             | 0                                                | •               | •               |
| ay Power Adjustable Driver's Seat                                                                                                                                                                                                                                                   | —                  | •                    | •                                                | _               | -               |
| vay Power Adjustable Driver's Seat w/ Intelligent Memory                                                                                                                                                                                                                            | _                  | —                    | -                                                | •               | •               |
| ted & Ventilated Front Row Seats (3-level Adjustable)<br>ay Power Adjustable Front Passenger's Seat                                                                                                                                                                                 |                    |                      | _                                                | •               | •               |
| 0 Split and Reclining Second Row Seats                                                                                                                                                                                                                                              | •                  | •                    | •                                                | •               | •               |
| Aufilter ( PM 2.5)                                                                                                                                                                                                                                                                  | •                  | •                    | •                                                | •               | •               |
| ative Ion Air Purifier                                                                                                                                                                                                                                                              | -                  |                      | -                                                | -               | •               |
| Quality Control System SAFETY                                                                                                                                                                                                                                                       | _                  |                      | _                                                | _               | •               |
| Font Dual Airbags                                                                                                                                                                                                                                                                   | •                  | •                    | •                                                | •               | •               |
| Front Side Airbags                                                                                                                                                                                                                                                                  | —                  | •                    | •                                                | •               | •               |
| e Curtain Airbags                                                                                                                                                                                                                                                                   |                    | —                    | _                                                | •               | •               |
| Front Row Seats Seatbelts w/ Pretensioners and Force<br>Limiters (Height Adjustable)                                                                                                                                                                                                | •                  | •                    | •                                                | •               | •               |
| Drver's Seatbelt Reminder (Light and Chime)                                                                                                                                                                                                                                         | •                  | •                    | •                                                | •               | •               |
| Second-row Seatbelts Reminder (Light)                                                                                                                                                                                                                                               |                    |                      | •                                                | •               | •               |
| cond-row Three-point Seatbelts<br>cond-row Side Seats Seatbelts w/ Pretensioners                                                                                                                                                                                                    | •                  | •                    | •                                                | •               | •               |
| ectronic Stability Program (ESP)                                                                                                                                                                                                                                                    | •                  | •                    | •                                                | •               | •               |
| draulic Brake Assist (HBA)                                                                                                                                                                                                                                                          | •                  | •                    | •                                                | •               | •               |
| Descent Control (HDC)                                                                                                                                                                                                                                                               | •                  | •                    | •                                                | •               | •               |
| I-start Hold Control (HHC)                                                                                                                                                                                                                                                          | •                  | •                    | •                                                | •               | •               |
| Electronic Parking Brake (EPB) w/ Autohold                                                                                                                                                                                                                                          | •                  | •                    | •                                                | •               | •               |
| ont Parking Sensors                                                                                                                                                                                                                                                                 |                    | —                    | •                                                | •               | •               |
| Rear Parking Sensors                                                                                                                                                                                                                                                                |                    | •                    | •                                                | •               | •               |
| The Pressure Monitoring System (TPMS)<br>ene-touch Up & Down Power Driver's Windows w/ Jam Protection                                                                                                                                                                               | •                  | •                    | •                                                | •               | •               |
| One-touch Up & Down Power Windows (Front & Rear)                                                                                                                                                                                                                                    |                    |                      |                                                  | •               | •               |
| Power Windows (Front & Rear)                                                                                                                                                                                                                                                        |                    | _                    |                                                  | •               | •               |
| ISOFix Child Seat Anchors<br>Engine Immobilizer (w/ Anti-theft Alarm)                                                                                                                                                                                                               | •                  | •                    | •                                                | •               | •               |
| ENTERTAINMENT & TECHNOLOGY                                                                                                                                                                                                                                                          | • I                | •                    |                                                  | •               |                 |
| GPS Navigation Satellite System                                                                                                                                                                                                                                                     | — I                | _                    | -                                                | -               | -               |
| Bluetooth® Handsfree Phone System                                                                                                                                                                                                                                                   | •                  | •                    | •                                                | •               | •               |
| Wireless Phone Charging<br>Adaptive Cruise Control (ACC)                                                                                                                                                                                                                            | <u> </u>           |                      | •                                                | •               | •               |
|                                                                                                                                                                                                                                                                                     |                    | _                    |                                                  | _               | •               |
| Lane Departure Warning (LDW)                                                                                                                                                                                                                                                        |                    | _                    | _                                                | _               | •               |
| Lane Departure Warning (LDW)<br>Lane Keeping Assist (LKA)                                                                                                                                                                                                                           | _                  |                      |                                                  | 0               | •               |
| Lane Departure Warning (LDW)<br>Lane Keeping Assist (LKA)<br>Forward Collision Warning (FCW)                                                                                                                                                                                        |                    | _                    |                                                  |                 |                 |
| Lane Departure Warning (LDW)<br>Lane Keeping Assist (LKA)<br>Forward Collision Warning (FCW)<br>Autonomous Emergency Braking (AEB)                                                                                                                                                  | <br>               |                      |                                                  | 0               | •               |
| Lane Departure Warning (LDW)<br>Lane Keeping Assist (LKA)<br>Forward Collision Warning (FCW)<br>Autonomous Emergency Braking (AEB)<br>Blind Spot Detection (BSD)<br>High Beam Assist (HMA)                                                                                          | _<br><br><br>      |                      |                                                  |                 | -               |
| Lane Departure Warning (LDW)<br>Lane Keeping Assist (LKA)<br>Forward Collision Warning (FCW)<br>Autonomous Emergency Braking (AEB)<br>Bilnd Spot Detection (BSD)<br>High Beam Assist (HMA)<br>Speed Based Volume Adjustment                                                         | <br><br><br>       |                      |                                                  | •<br>•          | •               |
| Lane Departure Warning (LDW)<br>Lane Keeping Assist (LKA)<br>Forward Collision Warning (FCW)<br>Autonomous Emergency Braking (AEB)<br>Blind Spot Detection (BSD)<br>High Beam Assist (HMA)<br>Speed Based Volume Adjustment<br>PEPS (Passive Entry Passive Start)                   | _<br>_<br>_<br>_   | •                    | •                                                | •<br>•          | •               |
| Lane Departure Warning (LDW)<br>Lane Keeping Assist (LKA)<br>Forward Collision Warning (FCW)<br>Autonomous Emergency Braking (AEB)<br>Blind Spot Detection (BSD)<br>High Beam Assist (HMA)<br>Speed Based Volume Adjustment<br>PEPS (Passive Entry Passive Start)<br>Cruise Control | _<br>_<br>_<br>_   |                      | -                                                | •<br>•          | •               |
| Lane Departure Warning (LDW)<br>Lane Keeping Assist (LKA)<br>Forward Collision Warning (FCW)<br>Autonomous Emergency Braking (AEB)<br>Blind Spot Detection (BSD)<br>High Beam Assist (HMA)<br>Speed Based Volume Adjustment<br>PEPS (Passive Entry Passive Start)                   | _<br>_<br>_<br>_   | •                    | •                                                | •<br>•          | •               |

#### INTERIOR