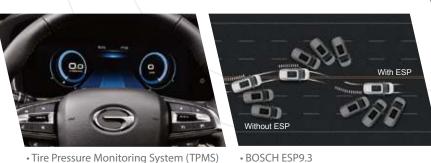

## **TECHNOLOGY ADVANCED**

Designed to provode smart driving control

dual mode Navigation.

• BOSCH ESP9.3

Charging System