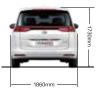

| SPECIFICATIONS & FEATURES                                                                                                                                                                                                                                                                           | 270T<br>AT                         |                                                  |                    |
|-----------------------------------------------------------------------------------------------------------------------------------------------------------------------------------------------------------------------------------------------------------------------------------------------------|------------------------------------|--------------------------------------------------|--------------------|
|                                                                                                                                                                                                                                                                                                     | GB                                 | GE                                               | GT Premium         |
| DIMENSIONS                                                                                                                                                                                                                                                                                          |                                    |                                                  |                    |
| Length×Width×Height (mm) Wheelbase (mm)                                                                                                                                                                                                                                                             | 4780×1                             | 860×1730                                         | 4780×1860×1765     |
| Fuel Tank Capacity (L)                                                                                                                                                                                                                                                                              |                                    | 2810<br>52                                       |                    |
| Trunk Capacity (L)                                                                                                                                                                                                                                                                                  |                                    | 324-1100                                         |                    |
| Curb Weight (kg)                                                                                                                                                                                                                                                                                    | 1                                  | 615                                              | 1660               |
| Seating Capacity                                                                                                                                                                                                                                                                                    |                                    | 7                                                |                    |
| MECHANICAL/PERFORMANCE                                                                                                                                                                                                                                                                              |                                    |                                                  |                    |
| Engine Technics                                                                                                                                                                                                                                                                                     |                                    | GDI/GCCS/E-Turbo/DC                              | VVT                |
| Displacement (mL)  Max. Power (kW/rpm)                                                                                                                                                                                                                                                              |                                    | 1495<br>126/5000                                 |                    |
| Max. Torque (N·m/rpm)                                                                                                                                                                                                                                                                               | 126/5000<br>265/1700 <b>-</b> 4000 |                                                  |                    |
| Transmission                                                                                                                                                                                                                                                                                        |                                    | 6AT                                              |                    |
| Fuel Consumption Under Comprehensive Road                                                                                                                                                                                                                                                           |                                    | 7.4                                              |                    |
| Conditions (L/100km)                                                                                                                                                                                                                                                                                |                                    |                                                  |                    |
| Suspension                                                                                                                                                                                                                                                                                          |                                    | McPherson Independent<br>ear: Twisting Beam Susp |                    |
| Brakes                                                                                                                                                                                                                                                                                              |                                    | tilated Disc Brakes / Rea                        |                    |
| Steering                                                                                                                                                                                                                                                                                            | T TOTIC. VEI                       | EPS                                              | ii. Disc Brakes    |
| Emission Standard                                                                                                                                                                                                                                                                                   |                                    | Euro V                                           |                    |
| EXTERIOR                                                                                                                                                                                                                                                                                            |                                    |                                                  |                    |
| 16" Aluminum Alloy Wheels+215/60 Tires                                                                                                                                                                                                                                                              | •                                  | •                                                | <del>-</del>       |
| 17" Aluminum Alloy Wheels+215/55 Tires Halogen Headlights                                                                                                                                                                                                                                           |                                    | _                                                | •                  |
| Halogen Headlights LED Auto Headlights                                                                                                                                                                                                                                                              | _ <u>-</u> _                       |                                                  | -                  |
| Automatic Headlight Leveling System (ALS)                                                                                                                                                                                                                                                           |                                    | _                                                | •                  |
| LED Daytime Running Lights (DRL)                                                                                                                                                                                                                                                                    |                                    | _                                                | •                  |
| Alarm for Headlights On/ Follow Me Home Function                                                                                                                                                                                                                                                    | •                                  | •                                                | •                  |
| Connected LED Taillights                                                                                                                                                                                                                                                                            | •                                  | •                                                | •                  |
| LED High Mounted Brake Light                                                                                                                                                                                                                                                                        | •                                  | •                                                | •                  |
| Front Fog Lights Power Adjustable Side Mirrors (w/ LED)                                                                                                                                                                                                                                             |                                    | •                                                | •                  |
| Heated Power Side Mirrors (w/ Auto Folding Function)                                                                                                                                                                                                                                                | _ <u>-</u> _                       |                                                  | •                  |
| Variable and Intermittent Windshield Wiper (Front/Rear)                                                                                                                                                                                                                                             | •                                  | •                                                | •                  |
| Rain Sensing Windshield Wipers                                                                                                                                                                                                                                                                      |                                    | _                                                | •                  |
| Shark Fin Antenna                                                                                                                                                                                                                                                                                   |                                    | _                                                | _                  |
| Power Sunroof w/ Jam Protection                                                                                                                                                                                                                                                                     | _                                  | •                                                | _                  |
| Panoramic Sunroof w/ Jam Protection                                                                                                                                                                                                                                                                 |                                    | _                                                | •                  |
| INTERIOR                                                                                                                                                                                                                                                                                            |                                    | (7.0-sts-0-b)                                    | (7.00-1)           |
| Light Interior Dark Interior                                                                                                                                                                                                                                                                        | <u> </u>                           | o (7-Seater Only)                                | o ( 7-Seater Only) |
| 7 in. Color LCD Instrument Panel                                                                                                                                                                                                                                                                    | •                                  | •                                                | •                  |
| 8 in. Color LCD Screen Display                                                                                                                                                                                                                                                                      | •                                  | •                                                | •                  |
| Manual Dimming Rearview Mirror                                                                                                                                                                                                                                                                      | •                                  | •                                                | _                  |
| Auto Dimming Rearview Mirror                                                                                                                                                                                                                                                                        | _                                  | _                                                | •                  |
| Dual-zone Automatic Air Conditioning                                                                                                                                                                                                                                                                |                                    | _                                                | •                  |
| INTERIOR Air Conditioning                                                                                                                                                                                                                                                                           | _                                  | _                                                |                    |
| Second Row Airflow Control Panel                                                                                                                                                                                                                                                                    | •                                  | •                                                | •                  |
| Second/Third Row Overhead A/C Vents                                                                                                                                                                                                                                                                 | •                                  | •                                                | •                  |
| Air Quality Control System                                                                                                                                                                                                                                                                          |                                    | _                                                | •                  |
| Negative Ion Air Purifier                                                                                                                                                                                                                                                                           |                                    | •                                                | •                  |
| Air-filter (PM 2.5)                                                                                                                                                                                                                                                                                 | •                                  | •                                                | •                  |
| Leather-trimmed Steering Wheel                                                                                                                                                                                                                                                                      |                                    | _                                                | •                  |
| Multi-functional Steering Wheel                                                                                                                                                                                                                                                                     | •                                  | •                                                | •                  |
| Leather & Leatherette-trimmed Seats                                                                                                                                                                                                                                                                 |                                    | _                                                | •                  |
| Leatherette-trimmed Seats                                                                                                                                                                                                                                                                           |                                    |                                                  | <del>-</del>       |
| Fabric-trimmed Seats                                                                                                                                                                                                                                                                                | •                                  | •                                                | _                  |
| 4-way Adjustable Front Passenger's Seat                                                                                                                                                                                                                                                             | •                                  | •                                                | •                  |
| 6-way Adjustable Driver's Seat                                                                                                                                                                                                                                                                      | •                                  | •                                                | _                  |
| 6-way Power Adjustable Driver's Seat                                                                                                                                                                                                                                                                |                                    | _                                                | •                  |
| Second Row Independent Seats (4-way Adjustable)                                                                                                                                                                                                                                                     | •                                  | •                                                | •                  |
| Second Row Headrest                                                                                                                                                                                                                                                                                 | •                                  | •                                                | •                  |
| Second Row Adjustable Armrest 60:40 Split and Reclining Third Row Seats                                                                                                                                                                                                                             | •                                  | •                                                | •                  |
| 50:40 Split and Reclining Third Row Seats 50:50 Split and Fold-flat Third Row Seats                                                                                                                                                                                                                 | •                                  | •                                                | •                  |
| Front Row & Cargo Area 12V Power Outlet                                                                                                                                                                                                                                                             | •                                  | •                                                | •                  |
| One-touch Up & Down Power Driver's Windows w/                                                                                                                                                                                                                                                       |                                    | •                                                | •                  |
| Jam Protection                                                                                                                                                                                                                                                                                      | •                                  | •                                                |                    |
| Power Front & Second Row Windows One-touch Down                                                                                                                                                                                                                                                     | •                                  | •                                                | •                  |
| Cargo Area Lighting                                                                                                                                                                                                                                                                                 | •                                  | •                                                | •                  |
| SAFETY                                                                                                                                                                                                                                                                                              |                                    |                                                  |                    |
| Front Dual Airbags Front Side Airbags                                                                                                                                                                                                                                                               | <u> </u>                           | •                                                | •                  |
| -ront Side Airbags<br>Side Curtain Airbags                                                                                                                                                                                                                                                          |                                    | + -                                              | •                  |
| Electronic Stability Program (ESP)                                                                                                                                                                                                                                                                  | •                                  | •                                                | •                  |
|                                                                                                                                                                                                                                                                                                     | •                                  | •                                                | •                  |
| Anti-lock Braking System (ABS)                                                                                                                                                                                                                                                                      | •                                  | •                                                | •                  |
|                                                                                                                                                                                                                                                                                                     | •                                  | •                                                | •                  |
| Anti-lock Braking System (ABS)  Electric Brakeforce Distribution (EBD)  Traction Control System (TCS)                                                                                                                                                                                               | •                                  | •                                                | •                  |
| Electric Brakeforce Distribution (EBD) Traction Control System (TCS) Hill-start Hold Control (HHC)                                                                                                                                                                                                  | •                                  |                                                  | •                  |
| Electric Brakeforce Distribution (EBD)  Traction Control System (TCS)  Hill-start Hold Control (HHC)  Hill Descent Control (HDC)                                                                                                                                                                    |                                    | •                                                | -                  |
| Electric Brakeforce Distribution (EBD) Traction Control System (TCS) Hill-start Hold Control (HHC) Hill Descent Control (HDC) Rear View Camera System                                                                                                                                               | •                                  | •                                                | _                  |
| Electric Brakeforce Distribution (EBD) Traction Control System (TCS) Hill-start Hold Control (HHC) Hill Descent Control (HDC) Rear View Camera System Parking Sensors                                                                                                                               | •<br>•<br>-                        | •                                                | -                  |
| Electric Brakeforce Distribution (EBD) Traction Control System (TCS) Hill-start Hold Control (HHC) Hill Descent Control (HDC) Rear View Camera System Parking Sensors Tire Pressure Monitoring System (TPMS)                                                                                        | •<br>•<br>•                        | •                                                | •                  |
| Electric Brakeforce Distribution (EBD) Traction Control System (TCS) Hill-start Hold Control (HHC) Hill Descent Control (HDC) Rear View Camera System Parking Sensors Tire Pressure Monitoring System (TPMS) Electronic Parking Brake (EPB) w/ Autohold                                             | •<br>•<br>-                        | •                                                | -                  |
| Electric Brakeforce Distribution (EBD) Traction Control System (TCS) Hill-start Hold Control (HHC) Hill Descent Control (HDC) Rear View Camera System Parking Sensors                                                                                                                               | •<br>•<br>•<br>•                   | •                                                | •                  |
| Electric Brakeforce Distribution (EBD)  Traction Control System (TCS)  Hill-start Hold Control (HHC)  Hill Descent Control (HDC)  Rear View Camera System  Parking Sensors  Tire Pressure Monitoring System (TPMS)  Electronic Parking Brake (EPB) w/ Autohold  Three-point Seatbelts for All Seats | •                                  | •                                                | •                  |

#### **THREE VIEWS**