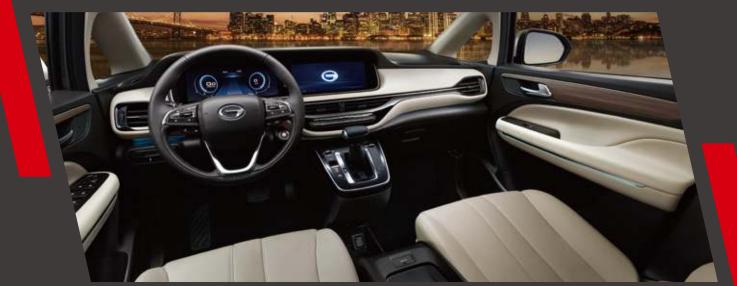

## LEATHER MULTI-FUNCTION STEERING WHEEL

• The car is equipped with a genuine leather multi-function steering wheel for a more refined sense of control. The center console adopts a fighter cockpit wraparound design, putting all controls within easy reach of the driver