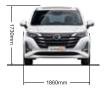

| SPECIFICATIONS & FEATURES                                                                                                                                                                                                                                                                           | 270T<br>AT                         |                                                  |                    |
|-----------------------------------------------------------------------------------------------------------------------------------------------------------------------------------------------------------------------------------------------------------------------------------------------------|------------------------------------|--------------------------------------------------|--------------------|
|                                                                                                                                                                                                                                                                                                     | GB                                 | GE                                               | GT Premium         |
| DIMENSIONS                                                                                                                                                                                                                                                                                          |                                    |                                                  |                    |
| Length×Width×Height (mm) Wheelbase (mm)                                                                                                                                                                                                                                                             | 4780×1                             | 860×1730                                         | 4780×1860×1765     |
| Fuel Tank Capacity (L)                                                                                                                                                                                                                                                                              |                                    | 2810<br>52                                       |                    |
| Trunk Capacity (L)                                                                                                                                                                                                                                                                                  |                                    | 324-1100                                         |                    |
| Curb Weight (kg)                                                                                                                                                                                                                                                                                    | 1                                  | 615                                              | 1660               |
| Seating Capacity                                                                                                                                                                                                                                                                                    |                                    | 7                                                |                    |
| MECHANICAL/PERFORMANCE                                                                                                                                                                                                                                                                              |                                    |                                                  |                    |
| Engine Technics                                                                                                                                                                                                                                                                                     |                                    | GDI/GCCS/E-Turbo/DC                              | VVT                |
| Displacement (mL)  Max. Power (kW/rpm)                                                                                                                                                                                                                                                              |                                    | 1495<br>126/5000                                 |                    |
| Max. Torque (N·m/rpm)                                                                                                                                                                                                                                                                               | 126/5000<br>265/1700 <b>-</b> 4000 |                                                  |                    |
| Transmission                                                                                                                                                                                                                                                                                        |                                    | 6AT                                              |                    |
| Fuel Consumption Under Comprehensive Road                                                                                                                                                                                                                                                           |                                    | 7.4                                              |                    |
| Conditions (L/100km)                                                                                                                                                                                                                                                                                |                                    |                                                  |                    |
| Suspension                                                                                                                                                                                                                                                                                          |                                    | McPherson Independent<br>ear: Twisting Beam Susp |                    |
| Brakes                                                                                                                                                                                                                                                                                              |                                    | tilated Disc Brakes / Rea                        |                    |
| Steering                                                                                                                                                                                                                                                                                            | T TOTIC. VEI                       | EPS                                              | ii. Disc Brakes    |
| Emission Standard                                                                                                                                                                                                                                                                                   |                                    | Euro V                                           |                    |
| EXTERIOR                                                                                                                                                                                                                                                                                            |                                    |                                                  |                    |
| 16" Aluminum Alloy Wheels+215/60 Tires                                                                                                                                                                                                                                                              | •                                  | •                                                | <del>-</del>       |
| 17" Aluminum Alloy Wheels+215/55 Tires Halogen Headlights                                                                                                                                                                                                                                           |                                    | _                                                | •                  |
| Halogen Headlights LED Auto Headlights                                                                                                                                                                                                                                                              | _ <u>-</u> _                       |                                                  | -                  |
| Automatic Headlight Leveling System (ALS)                                                                                                                                                                                                                                                           |                                    | _                                                | •                  |
| LED Daytime Running Lights (DRL)                                                                                                                                                                                                                                                                    |                                    | _                                                | •                  |
| Alarm for Headlights On/ Follow Me Home Function                                                                                                                                                                                                                                                    | •                                  | •                                                | •                  |
| Connected LED Taillights                                                                                                                                                                                                                                                                            | •                                  | •                                                | •                  |
| LED High Mounted Brake Light                                                                                                                                                                                                                                                                        | •                                  | •                                                | •                  |
| Front Fog Lights Power Adjustable Side Mirrors (w/ LED)                                                                                                                                                                                                                                             |                                    | •                                                | •                  |
| Heated Power Side Mirrors (w/ Auto Folding Function)                                                                                                                                                                                                                                                | _ <u>-</u> _                       |                                                  | •                  |
| Variable and Intermittent Windshield Wiper (Front/Rear)                                                                                                                                                                                                                                             | •                                  | •                                                | •                  |
| Rain Sensing Windshield Wipers                                                                                                                                                                                                                                                                      |                                    | _                                                | •                  |
| Shark Fin Antenna                                                                                                                                                                                                                                                                                   |                                    | _                                                | _                  |
| Power Sunroof w/ Jam Protection                                                                                                                                                                                                                                                                     | _                                  | •                                                | _                  |
| Panoramic Sunroof w/ Jam Protection                                                                                                                                                                                                                                                                 |                                    | _                                                | •                  |
| INTERIOR                                                                                                                                                                                                                                                                                            |                                    | (7.0-sts-0-b)                                    | (7.00-1)           |
| Light Interior Dark Interior                                                                                                                                                                                                                                                                        | <u> </u>                           | o (7-Seater Only)                                | o ( 7-Seater Only) |
| 7 in. Color LCD Instrument Panel                                                                                                                                                                                                                                                                    | •                                  | •                                                | •                  |
| 8 in. Color LCD Screen Display                                                                                                                                                                                                                                                                      | •                                  | •                                                | •                  |
| Manual Dimming Rearview Mirror                                                                                                                                                                                                                                                                      | •                                  | •                                                | _                  |
| Auto Dimming Rearview Mirror                                                                                                                                                                                                                                                                        | _                                  | _                                                | •                  |
| Dual-zone Automatic Air Conditioning                                                                                                                                                                                                                                                                |                                    | _                                                | •                  |
| INTERIOR Air Conditioning                                                                                                                                                                                                                                                                           | _                                  | _                                                |                    |
| Second Row Airflow Control Panel                                                                                                                                                                                                                                                                    | •                                  | •                                                | •                  |
| Second/Third Row Overhead A/C Vents                                                                                                                                                                                                                                                                 | •                                  | •                                                | •                  |
| Air Quality Control System                                                                                                                                                                                                                                                                          |                                    | _                                                | •                  |
| Negative Ion Air Purifier                                                                                                                                                                                                                                                                           |                                    | •                                                | •                  |
| Air-filter (PM 2.5)                                                                                                                                                                                                                                                                                 | •                                  | •                                                | •                  |
| Leather-trimmed Steering Wheel                                                                                                                                                                                                                                                                      |                                    | _                                                | •                  |
| Multi-functional Steering Wheel                                                                                                                                                                                                                                                                     | •                                  | •                                                | •                  |
| Leather & Leatherette-trimmed Seats                                                                                                                                                                                                                                                                 |                                    | _                                                | •                  |
| Leatherette-trimmed Seats                                                                                                                                                                                                                                                                           |                                    |                                                  | <del>-</del>       |
| Fabric-trimmed Seats                                                                                                                                                                                                                                                                                | •                                  | •                                                | _                  |
| 4-way Adjustable Front Passenger's Seat                                                                                                                                                                                                                                                             | •                                  | •                                                | •                  |
| 6-way Adjustable Driver's Seat                                                                                                                                                                                                                                                                      | •                                  | •                                                | _                  |
| 6-way Power Adjustable Driver's Seat                                                                                                                                                                                                                                                                |                                    | _                                                | •                  |
| Second Row Independent Seats (4-way Adjustable)                                                                                                                                                                                                                                                     | •                                  | •                                                | •                  |
| Second Row Headrest                                                                                                                                                                                                                                                                                 | •                                  | •                                                | •                  |
| Second Row Adjustable Armrest 60:40 Split and Reclining Third Row Seats                                                                                                                                                                                                                             | •                                  | •                                                | •                  |
| 50:40 Split and Reclining Third Row Seats 50:50 Split and Fold-flat Third Row Seats                                                                                                                                                                                                                 | •                                  | •                                                | •                  |
| Front Row & Cargo Area 12V Power Outlet                                                                                                                                                                                                                                                             | •                                  | •                                                | •                  |
| One-touch Up & Down Power Driver's Windows w/                                                                                                                                                                                                                                                       |                                    | •                                                | •                  |
| Jam Protection                                                                                                                                                                                                                                                                                      | •                                  | •                                                |                    |
| Power Front & Second Row Windows One-touch Down                                                                                                                                                                                                                                                     | •                                  | •                                                | •                  |
| Cargo Area Lighting                                                                                                                                                                                                                                                                                 | •                                  | •                                                | •                  |
| SAFETY                                                                                                                                                                                                                                                                                              |                                    |                                                  |                    |
| Front Dual Airbags Front Side Airbags                                                                                                                                                                                                                                                               | <u> </u>                           | •                                                | •                  |
| -ront Side Airbags<br>Side Curtain Airbags                                                                                                                                                                                                                                                          |                                    | + -                                              | •                  |
| Electronic Stability Program (ESP)                                                                                                                                                                                                                                                                  | •                                  | •                                                | •                  |
|                                                                                                                                                                                                                                                                                                     | •                                  | •                                                | •                  |
| Anti-lock Braking System (ABS)                                                                                                                                                                                                                                                                      | •                                  | •                                                | •                  |
|                                                                                                                                                                                                                                                                                                     | •                                  | •                                                | •                  |
| Anti-lock Braking System (ABS)  Electric Brakeforce Distribution (EBD)  Traction Control System (TCS)                                                                                                                                                                                               | •                                  | •                                                | •                  |
| Electric Brakeforce Distribution (EBD) Traction Control System (TCS) Hill-start Hold Control (HHC)                                                                                                                                                                                                  | •                                  |                                                  | •                  |
| Electric Brakeforce Distribution (EBD)  Traction Control System (TCS)  Hill-start Hold Control (HHC)  Hill Descent Control (HDC)                                                                                                                                                                    |                                    | •                                                | -                  |
| Electric Brakeforce Distribution (EBD) Traction Control System (TCS) Hill-start Hold Control (HHC) Hill Descent Control (HDC) Rear View Camera System                                                                                                                                               | •                                  | •                                                | _                  |
| Electric Brakeforce Distribution (EBD) Traction Control System (TCS) Hill-start Hold Control (HHC) Hill Descent Control (HDC) Rear View Camera System Parking Sensors                                                                                                                               | •<br>•<br>-                        | •                                                | -                  |
| Electric Brakeforce Distribution (EBD) Traction Control System (TCS) Hill-start Hold Control (HHC) Hill Descent Control (HDC) Rear View Camera System Parking Sensors Tire Pressure Monitoring System (TPMS)                                                                                        | •<br>•<br>•                        | •                                                | •                  |
| Electric Brakeforce Distribution (EBD) Traction Control System (TCS) Hill-start Hold Control (HHC) Hill Descent Control (HDC) Rear View Camera System Parking Sensors Tire Pressure Monitoring System (TPMS) Electronic Parking Brake (EPB) w/ Autohold                                             | •<br>•<br>-                        | •                                                | -                  |
| Electric Brakeforce Distribution (EBD) Traction Control System (TCS) Hill-start Hold Control (HHC) Hill Descent Control (HDC) Rear View Camera System Parking Sensors                                                                                                                               | •<br>•<br>•<br>•                   | •                                                | •                  |
| Electric Brakeforce Distribution (EBD)  Traction Control System (TCS)  Hill-start Hold Control (HHC)  Hill Descent Control (HDC)  Rear View Camera System  Parking Sensors  Tire Pressure Monitoring System (TPMS)  Electronic Parking Brake (EPB) w/ Autohold  Three-point Seatbelts for All Seats | •                                  | •                                                | •                  |

#### **THREE VIEWS**