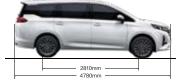

#### **THREE VIEWS**

| SPECIFICATIONS & FEATURES                                                                                                                                                                                                                                                                           | 270T<br>AT                         |                                                  |                    |
|-----------------------------------------------------------------------------------------------------------------------------------------------------------------------------------------------------------------------------------------------------------------------------------------------------|------------------------------------|--------------------------------------------------|--------------------|
|                                                                                                                                                                                                                                                                                                     | GB                                 | GE                                               | GT Premium         |
| DIMENSIONS                                                                                                                                                                                                                                                                                          |                                    |                                                  |                    |
| Length×Width×Height (mm) Wheelbase (mm)                                                                                                                                                                                                                                                             | 4780×1                             | 860×1730                                         | 4780×1860×1765     |
| Fuel Tank Capacity (L)                                                                                                                                                                                                                                                                              |                                    | 2810<br>52                                       |                    |
| Trunk Capacity (L)                                                                                                                                                                                                                                                                                  |                                    | 324-1100                                         |                    |
| Curb Weight (kg)                                                                                                                                                                                                                                                                                    | 1                                  | 615                                              | 1660               |
| Seating Capacity                                                                                                                                                                                                                                                                                    |                                    | 7                                                |                    |
| MECHANICAL/PERFORMANCE                                                                                                                                                                                                                                                                              |                                    |                                                  |                    |
| Engine Technics                                                                                                                                                                                                                                                                                     |                                    | GDI/GCCS/E-Turbo/DC                              | VVT                |
| Displacement (mL)  Max. Power (kW/rpm)                                                                                                                                                                                                                                                              |                                    | 1495<br>126/5000                                 |                    |
| Max. Torque (N·m/rpm)                                                                                                                                                                                                                                                                               | 126/5000<br>265/1700 <b>-</b> 4000 |                                                  |                    |
| Transmission                                                                                                                                                                                                                                                                                        |                                    | 6AT                                              |                    |
| Fuel Consumption Under Comprehensive Road                                                                                                                                                                                                                                                           |                                    | 7.4                                              |                    |
| Conditions (L/100km)                                                                                                                                                                                                                                                                                |                                    |                                                  |                    |
| Suspension                                                                                                                                                                                                                                                                                          |                                    | McPherson Independent<br>ear: Twisting Beam Susp |                    |
| Brakes                                                                                                                                                                                                                                                                                              |                                    | tilated Disc Brakes / Rea                        |                    |
| Steering                                                                                                                                                                                                                                                                                            | T TOTIC. VEI                       | EPS                                              | ii. Disc Brakes    |
| Emission Standard                                                                                                                                                                                                                                                                                   |                                    | Euro V                                           |                    |
| EXTERIOR                                                                                                                                                                                                                                                                                            |                                    |                                                  |                    |
| 16" Aluminum Alloy Wheels+215/60 Tires                                                                                                                                                                                                                                                              | •                                  | •                                                | <del>-</del>       |
| 17" Aluminum Alloy Wheels+215/55 Tires Halogen Headlights                                                                                                                                                                                                                                           |                                    | _                                                | •                  |
| Halogen Headlights LED Auto Headlights                                                                                                                                                                                                                                                              | _ <u>-</u> _                       |                                                  | -                  |
| Automatic Headlight Leveling System (ALS)                                                                                                                                                                                                                                                           |                                    | _                                                | •                  |
| LED Daytime Running Lights (DRL)                                                                                                                                                                                                                                                                    |                                    | _                                                | •                  |
| Alarm for Headlights On/ Follow Me Home Function                                                                                                                                                                                                                                                    | •                                  | •                                                | •                  |
| Connected LED Taillights                                                                                                                                                                                                                                                                            | •                                  | •                                                | •                  |
| LED High Mounted Brake Light                                                                                                                                                                                                                                                                        | •                                  | •                                                | •                  |
| Front Fog Lights Power Adjustable Side Mirrors (w/ LED)                                                                                                                                                                                                                                             |                                    | •                                                | •                  |
| Heated Power Side Mirrors (w/ Auto Folding Function)                                                                                                                                                                                                                                                | _ <u>-</u> _                       |                                                  | •                  |
| Variable and Intermittent Windshield Wiper (Front/Rear)                                                                                                                                                                                                                                             | •                                  | •                                                | •                  |
| Rain Sensing Windshield Wipers                                                                                                                                                                                                                                                                      |                                    | _                                                | •                  |
| Shark Fin Antenna                                                                                                                                                                                                                                                                                   |                                    | _                                                | _                  |
| Power Sunroof w/ Jam Protection                                                                                                                                                                                                                                                                     | _                                  | •                                                | _                  |
| Panoramic Sunroof w/ Jam Protection                                                                                                                                                                                                                                                                 |                                    | _                                                | •                  |
| INTERIOR                                                                                                                                                                                                                                                                                            |                                    | (7.0-sts-0-b)                                    | (7.00-1)           |
| Light Interior Dark Interior                                                                                                                                                                                                                                                                        | <u> </u>                           | o (7-Seater Only)                                | o ( 7-Seater Only) |
| 7 in. Color LCD Instrument Panel                                                                                                                                                                                                                                                                    | •                                  | •                                                | •                  |
| 8 in. Color LCD Screen Display                                                                                                                                                                                                                                                                      | •                                  | •                                                | •                  |
| Manual Dimming Rearview Mirror                                                                                                                                                                                                                                                                      | •                                  | •                                                | _                  |
| Auto Dimming Rearview Mirror                                                                                                                                                                                                                                                                        | _                                  | _                                                | •                  |
| Dual-zone Automatic Air Conditioning                                                                                                                                                                                                                                                                |                                    | _                                                | •                  |
| INTERIOR Air Conditioning                                                                                                                                                                                                                                                                           | _                                  | _                                                |                    |
| Second Row Airflow Control Panel                                                                                                                                                                                                                                                                    | •                                  | •                                                | •                  |
| Second/Third Row Overhead A/C Vents                                                                                                                                                                                                                                                                 | •                                  | •                                                | •                  |
| Air Quality Control System                                                                                                                                                                                                                                                                          |                                    | _                                                | •                  |
| Negative Ion Air Purifier                                                                                                                                                                                                                                                                           |                                    | •                                                | •                  |
| Air-filter (PM 2.5)                                                                                                                                                                                                                                                                                 | •                                  | •                                                | •                  |
| Leather-trimmed Steering Wheel                                                                                                                                                                                                                                                                      |                                    | _                                                | •                  |
| Multi-functional Steering Wheel                                                                                                                                                                                                                                                                     | •                                  | •                                                | •                  |
| Leather & Leatherette-trimmed Seats                                                                                                                                                                                                                                                                 |                                    | _                                                | •                  |
| Leatherette-trimmed Seats                                                                                                                                                                                                                                                                           |                                    |                                                  | <del>-</del>       |
| Fabric-trimmed Seats                                                                                                                                                                                                                                                                                | •                                  | •                                                | _                  |
| 4-way Adjustable Front Passenger's Seat                                                                                                                                                                                                                                                             | •                                  | •                                                | •                  |
| 6-way Adjustable Driver's Seat                                                                                                                                                                                                                                                                      | •                                  | •                                                | _                  |
| 6-way Power Adjustable Driver's Seat                                                                                                                                                                                                                                                                |                                    | _                                                | •                  |
| Second Row Independent Seats (4-way Adjustable)                                                                                                                                                                                                                                                     | •                                  | •                                                | •                  |
| Second Row Headrest                                                                                                                                                                                                                                                                                 | •                                  | •                                                | •                  |
| Second Row Adjustable Armrest 60:40 Split and Reclining Third Row Seats                                                                                                                                                                                                                             | •                                  | •                                                | •                  |
| 50:40 Split and Reclining Third Row Seats 50:50 Split and Fold-flat Third Row Seats                                                                                                                                                                                                                 | •                                  | •                                                | •                  |
| Front Row & Cargo Area 12V Power Outlet                                                                                                                                                                                                                                                             | •                                  | •                                                | •                  |
| One-touch Up & Down Power Driver's Windows w/                                                                                                                                                                                                                                                       |                                    | •                                                | •                  |
| Jam Protection                                                                                                                                                                                                                                                                                      | •                                  | •                                                |                    |
| Power Front & Second Row Windows One-touch Down                                                                                                                                                                                                                                                     | •                                  | •                                                | •                  |
| Cargo Area Lighting                                                                                                                                                                                                                                                                                 | •                                  | •                                                | •                  |
| SAFETY                                                                                                                                                                                                                                                                                              |                                    |                                                  |                    |
| Front Dual Airbags Front Side Airbags                                                                                                                                                                                                                                                               | <u> </u>                           | •                                                | •                  |
| -ront Side Airbags<br>Side Curtain Airbags                                                                                                                                                                                                                                                          |                                    | + -                                              | •                  |
| Electronic Stability Program (ESP)                                                                                                                                                                                                                                                                  | •                                  | •                                                | •                  |
|                                                                                                                                                                                                                                                                                                     | •                                  | •                                                | •                  |
| Anti-lock Braking System (ABS)                                                                                                                                                                                                                                                                      | •                                  | •                                                | •                  |
|                                                                                                                                                                                                                                                                                                     | •                                  | •                                                | •                  |
| Anti-lock Braking System (ABS)  Electric Brakeforce Distribution (EBD)  Traction Control System (TCS)                                                                                                                                                                                               | •                                  | •                                                | •                  |
| Electric Brakeforce Distribution (EBD) Traction Control System (TCS) Hill-start Hold Control (HHC)                                                                                                                                                                                                  | •                                  |                                                  | •                  |
| Electric Brakeforce Distribution (EBD)  Traction Control System (TCS)  Hill-start Hold Control (HHC)  Hill Descent Control (HDC)                                                                                                                                                                    |                                    | •                                                | -                  |
| Electric Brakeforce Distribution (EBD) Traction Control System (TCS) Hill-start Hold Control (HHC) Hill Descent Control (HDC) Rear View Camera System                                                                                                                                               | •                                  | •                                                | _                  |
| Electric Brakeforce Distribution (EBD) Traction Control System (TCS) Hill-start Hold Control (HHC) Hill Descent Control (HDC) Rear View Camera System Parking Sensors                                                                                                                               | •<br>•<br>-                        | •                                                | -                  |
| Electric Brakeforce Distribution (EBD) Traction Control System (TCS) Hill-start Hold Control (HHC) Hill Descent Control (HDC) Rear View Camera System Parking Sensors Tire Pressure Monitoring System (TPMS)                                                                                        | •<br>•<br>•                        | •                                                | •                  |
| Electric Brakeforce Distribution (EBD) Traction Control System (TCS) Hill-start Hold Control (HHC) Hill Descent Control (HDC) Rear View Camera System Parking Sensors Tire Pressure Monitoring System (TPMS) Electronic Parking Brake (EPB) w/ Autohold                                             | •<br>•<br>-                        | •                                                | -                  |
| Electric Brakeforce Distribution (EBD) Traction Control System (TCS) Hill-start Hold Control (HHC) Hill Descent Control (HDC) Rear View Camera System Parking Sensors                                                                                                                               | •<br>•<br>•<br>•                   | •                                                | •                  |
| Electric Brakeforce Distribution (EBD)  Traction Control System (TCS)  Hill-start Hold Control (HHC)  Hill Descent Control (HDC)  Rear View Camera System  Parking Sensors  Tire Pressure Monitoring System (TPMS)  Electronic Parking Brake (EPB) w/ Autohold  Three-point Seatbelts for All Seats | •                                  | •                                                | •                  |