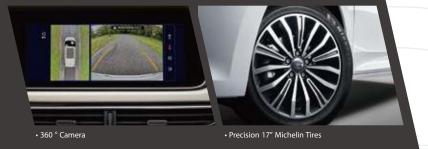

## **TECHNOLOGY ADVANCED**

Designed to provode smart driving control

dual mode Navigation.

• BOSCH ESP9.3

Charging System

## WHEELS

16" Aluminum Alloy Wheel 17" Aluminum Alloy Wheel