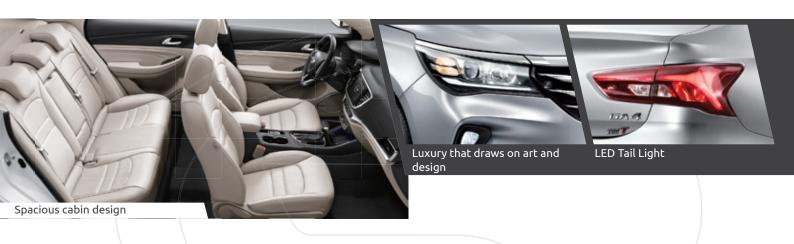

### **TECHNOLOGY ADVANCED**

Designed for total immersion in the driving experience.

five-spoke wheel

**BOSCH ESP9.1** 

Redefining the understanding of space utilization. Supreme comfort and fingertip control offer you a sense of serenity every time you slip behind the wheel and hit the road.