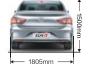

| SPECIFICATIONS & FEATURES                                            |                                                                                  | MT     | .5L     |         | MT       |          | 3T<br>6AT |     |
|----------------------------------------------------------------------|----------------------------------------------------------------------------------|--------|---------|---------|----------|----------|-----------|-----|
|                                                                      | GB                                                                               | GE     | GL      | GE      | GE       | GE       | GL        | G   |
|                                                                      | DII                                                                              | MENSIC | ONS     |         |          |          |           |     |
| Length×Width×Height (mm)                                             |                                                                                  |        | 4       | 4692×18 | 05×1500  | 0        |           |     |
| Wheelbase (mm)                                                       | 2660                                                                             |        |         |         |          |          |           |     |
| Trunk Capacity (L)                                                   | 480                                                                              |        |         |         |          |          |           |     |
| Fuel Tank Capacity (L)                                               | 50<br>1265-1330                                                                  |        |         |         |          |          |           |     |
| Curb Weight (kg)                                                     |                                                                                  |        |         | 1265    | -1330    |          |           |     |
| MECHANICAL/PERFORMANCE                                               |                                                                                  |        |         |         |          |          |           |     |
| Engine Technics                                                      |                                                                                  | DCVVT  | &GCCS   | 3       | E-Tur    | bo & DC  | VVT &G    | CCS |
| Displacement (mL)                                                    | 1495 1325                                                                        |        |         |         |          |          |           |     |
| Max. Power (kW/rpm)                                                  | 84 / 6000 101 / 5500                                                             |        |         |         |          |          |           |     |
| Max. Torque (N·m/rpm)                                                | 150 / 4500 202 / 1500-42                                                         |        |         |         |          |          |           |     |
| Transmission                                                         |                                                                                  | MT     |         | 4AT     | MT       |          | 6AT       |     |
| Fuel Consumption at Constant Speed of 90km/h (L/100km)               |                                                                                  |        | ≤6      |         |          | ≤        | 5.5       |     |
| Emission Standard                                                    |                                                                                  |        |         | Eu      | ro V     |          |           |     |
| Suspension                                                           |                                                                                  |        |         |         |          | Suspen   |           |     |
| Brakes                                                               |                                                                                  |        |         |         |          | lent Sus |           |     |
| Steering                                                             | Front: Ventilated Disc Brakes / Rear: Disc Brakes  Electric Power Steering (EPS) |        |         |         |          |          |           |     |
| EXTERIOR                                                             |                                                                                  |        | Liootin | 01101   | Otooring | , (2, 0) |           |     |
| 16-inch Aluminum Alloy Wheels                                        | •                                                                                | •      | •       | •       | •        | •        | _         |     |
| 17-inch Aluminum Alloy Wheels                                        | _                                                                                | _      | _       | _       | _        | _        | •         |     |
| Temporary Spare Wheel                                                | •                                                                                | •      | •       | •       | •        | •        | •         |     |
| Halogen Headlights (w / Height                                       |                                                                                  |        |         |         |          |          |           |     |
| Adjustment / Alarmfor Headlights On / Follow Me Home Function)       | •                                                                                | •      | •       | •       | •        | •        | •         | •   |
| Auto Headlights                                                      | _                                                                                | -      | _       | -       | -        | -        | •         | •   |
| Halogen Front Fog Lights                                             | •                                                                                | •      | •       | •       | •        | •        | -         | -   |
| LED Front Fog Lights                                                 | _                                                                                | -      | •       | _       | -        | _        | •         | •   |
| LED Daytime Running Lights (DRL)                                     | _                                                                                | •      | •       | •       | •        | •        | •         | •   |
| LED Rear Combination Lights                                          | •                                                                                | •      | •       | •       | •        | •        | •         | •   |
| Puddle Lights                                                        | _                                                                                | _      | _       | _       | _        | _        | •         | •   |
| Cornering Lights                                                     | •                                                                                | •      | •       | •       | •        | •        | •         | -   |
| Side Mirrors w/ Turn Signal Indicators Power Adjustable Side Mirrors | •                                                                                | •      | •       | •       | •        | •        | •         | •   |
| Power Folding Side Mirrors                                           | •                                                                                | •      | •       | •       | •        | •        | •         | •   |
| Heated Power Side Mirrors                                            |                                                                                  |        |         |         | -        | -        |           |     |
| Auto-dimming Rearview Mirrors                                        |                                                                                  |        |         |         |          | _        | •         |     |
| Power Windows (Front & Rear)                                         | •                                                                                | _      |         |         |          | •        | •         |     |
| Power Driver's Window One-touch Up                                   |                                                                                  | -      | -       | _       | _        |          | _         |     |
| & Down w/ Jam Protection                                             | -                                                                                | •      | •       | •       | •        | •        | •         | •   |
| EXTERIOR                                                             |                                                                                  |        |         |         |          |          |           |     |
| Rain Sensing Wipers                                                  | -                                                                                | -      | _       | -       | -        | -        | •         | •   |
| Front & Second Row Windows Tinted Glass                              | 0                                                                                | 0      | •       | 0       | 0        | 0        | •         | •   |
| Shark Fin Antenna                                                    | _                                                                                | •      | •       | •       | •        | •        | •         | •   |
| INTERIOR                                                             |                                                                                  |        |         |         |          |          |           |     |
| Light Interior                                                       | •                                                                                | •      | •       | •       | •        | •        | •         | •   |
| Dark Interior                                                        | 0                                                                                | 0      | 0       | 0       | 0        | 0        | 0         | (   |
| Interior Ambient Lighting                                            | -                                                                                | -      | •       | -       | _        | -        | •         | •   |
| Air Conditioning                                                     | •                                                                                | •      | •       | •       | •        | •        | _         | -   |
| Automatic Air Conditioning                                           | -                                                                                | -      | _       | -       | -        | -        | •         | •   |
| Negative Ion Air Purifier                                            | -                                                                                | •      | •       | •       | •        | •        | •         | •   |
| Air Filter (PM2.5)                                                   | •                                                                                | •      | •       | •       | •        | •        | •         | •   |
| Courtesy Lights                                                      | -                                                                                | -      | _       | _       | _        | _        | •         | •   |
| Internal Lighting Delay Off                                          | •                                                                                | •      | •       | •       | •        | •        | •         | •   |
| Multi-functional Steering Wheel                                      | •                                                                                | •      | •       | •       | •        | •        | •         | •   |
| Leather-trimmed Steering Wheel                                       | -                                                                                | •      | •       | •       | •        | •        | •         | •   |
| Fabric-& Leatherette-trimmed Seats                                   | •                                                                                | -      | _       | _       | _        | _        | _         | -   |
| Leatherette-trimmed Seats                                            | _                                                                                | •      | •       | •       | •        | •        | _         | -   |
| Leather-trimmed Seats                                                | _                                                                                | -      | _       | -       | _        | -        | •         | •   |
| 6-way Adjustable Driver's Seat                                       | •                                                                                | •      | •       | •       | •        | •        | _         |     |
| 6-way Power Adjustable Driver's Seat                                 | -                                                                                | -      | _       | -       | _        | -        | •         | •   |
| 4-way Adjustable Front Passenger's Seat                              | •                                                                                | •      | •       | •       | •        | •        | •         | •   |
| Heated Driver's & Front Passenger's Seats (3-level Adjustable)       | -                                                                                | -      | _       | -       | _        | -        | _         | •   |
| Power Sunroof w/ Jam Protection                                      | _                                                                                | _      | •       | _       | •        | •        | •         |     |
| Folding Second Row Centre Armrest                                    | •                                                                                | •      |         |         |          |          |           |     |
| w/ Cup Holders                                                       | •                                                                                | •      | •       | •       |          | •        | •         |     |
| Second Row Center Seat Headrest<br>60:40 Split and Reclining Second  | •                                                                                |        | •       | •       | •        | •        |           | ٠   |
| 00.40 Split and Reclining Second                                     |                                                                                  |        |         | •       | •        | •        | •         |     |
| Row Seats                                                            |                                                                                  |        |         |         |          |          |           |     |
|                                                                      | •                                                                                | •      | •       | •       | •        | •        | •         | •   |

#### **THREE VIEWS**