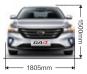

| SPECIFICATIONS & FEATURES                                            |                                                                                  | MT     | .5L     |         | MT       |          | 3T<br>6AT |     |
|----------------------------------------------------------------------|----------------------------------------------------------------------------------|--------|---------|---------|----------|----------|-----------|-----|
|                                                                      | GB                                                                               | GE     | GL      | GE      | GE       | GE       | GL        | G   |
|                                                                      | DII                                                                              | MENSIC | ONS     |         |          |          |           |     |
| Length×Width×Height (mm)                                             |                                                                                  |        | 4       | 4692×18 | 05×1500  | 0        |           |     |
| Wheelbase (mm)                                                       | 2660                                                                             |        |         |         |          |          |           |     |
| Trunk Capacity (L)                                                   | 480                                                                              |        |         |         |          |          |           |     |
| Fuel Tank Capacity (L)                                               | 50<br>1265-1330                                                                  |        |         |         |          |          |           |     |
| Curb Weight (kg)                                                     |                                                                                  |        |         | 1265    | -1330    |          |           |     |
| MECHANICAL/PERFORMANCE                                               |                                                                                  |        |         |         |          |          |           |     |
| Engine Technics                                                      |                                                                                  | DCVVT  | &GCCS   | 3       | E-Tur    | bo & DC  | VVT &G    | CCS |
| Displacement (mL)                                                    | 1495 1325                                                                        |        |         |         |          |          |           |     |
| Max. Power (kW/rpm)                                                  | 84 / 6000 101 / 5500                                                             |        |         |         |          |          |           |     |
| Max. Torque (N·m/rpm)                                                | 150 / 4500 202 / 1500-42                                                         |        |         |         |          |          |           |     |
| Transmission                                                         |                                                                                  | MT     |         | 4AT     | MT       |          | 6AT       |     |
| Fuel Consumption at Constant Speed of 90km/h (L/100km)               |                                                                                  |        | ≤6      |         |          | ≤        | 5.5       |     |
| Emission Standard                                                    |                                                                                  |        |         | Eu      | ro V     |          |           |     |
| Suspension                                                           |                                                                                  |        |         |         |          | Suspen   |           |     |
| Brakes                                                               |                                                                                  |        |         |         |          | lent Sus |           |     |
| Steering                                                             | Front: Ventilated Disc Brakes / Rear: Disc Brakes  Electric Power Steering (EPS) |        |         |         |          |          |           |     |
| EXTERIOR                                                             |                                                                                  |        | Liootin | 01101   | Otooring | , (2, 0) |           |     |
| 16-inch Aluminum Alloy Wheels                                        | •                                                                                | •      | •       | •       | •        | •        | _         |     |
| 17-inch Aluminum Alloy Wheels                                        | _                                                                                | _      | _       | _       | _        | _        | •         |     |
| Temporary Spare Wheel                                                | •                                                                                | •      | •       | •       | •        | •        | •         |     |
| Halogen Headlights (w / Height                                       |                                                                                  |        |         |         |          |          |           |     |
| Adjustment / Alarmfor Headlights On / Follow Me Home Function)       | •                                                                                | •      | •       | •       | •        | •        | •         | •   |
| Auto Headlights                                                      | _                                                                                | -      | _       | -       | -        | -        | •         | •   |
| Halogen Front Fog Lights                                             | •                                                                                | •      | •       | •       | •        | •        | -         | -   |
| LED Front Fog Lights                                                 | _                                                                                | -      | •       | _       | -        | _        | •         | •   |
| LED Daytime Running Lights (DRL)                                     | _                                                                                | •      | •       | •       | •        | •        | •         | •   |
| LED Rear Combination Lights                                          | •                                                                                | •      | •       | •       | •        | •        | •         | •   |
| Puddle Lights                                                        | _                                                                                | _      | _       | _       | _        | _        | •         | •   |
| Cornering Lights                                                     | •                                                                                | •      | •       | •       | •        | •        | •         | -   |
| Side Mirrors w/ Turn Signal Indicators Power Adjustable Side Mirrors | •                                                                                | •      | •       | •       | •        | •        | •         | •   |
| Power Folding Side Mirrors                                           | •                                                                                | •      | •       | •       | •        | •        | •         | •   |
| Heated Power Side Mirrors                                            |                                                                                  |        |         |         | -        | -        |           |     |
| Auto-dimming Rearview Mirrors                                        |                                                                                  |        |         |         |          | _        | •         |     |
| Power Windows (Front & Rear)                                         | •                                                                                | _      |         |         |          | •        | •         |     |
| Power Driver's Window One-touch Up                                   |                                                                                  | -      | -       | _       | _        |          | _         |     |
| & Down w/ Jam Protection                                             | -                                                                                | •      | •       | •       | •        | •        | •         | •   |
| EXTERIOR                                                             |                                                                                  |        |         |         |          |          |           |     |
| Rain Sensing Wipers                                                  | -                                                                                | -      | _       | -       | -        | -        | •         | •   |
| Front & Second Row Windows Tinted Glass                              | 0                                                                                | 0      | •       | 0       | 0        | 0        | •         | •   |
| Shark Fin Antenna                                                    | _                                                                                | •      | •       | •       | •        | •        | •         | •   |
| INTERIOR                                                             |                                                                                  |        |         |         |          |          |           |     |
| Light Interior                                                       | •                                                                                | •      | •       | •       | •        | •        | •         | •   |
| Dark Interior                                                        | 0                                                                                | 0      | 0       | 0       | 0        | 0        | 0         | (   |
| Interior Ambient Lighting                                            | -                                                                                | -      | •       | -       | _        | -        | •         | •   |
| Air Conditioning                                                     | •                                                                                | •      | •       | •       | •        | •        | _         | -   |
| Automatic Air Conditioning                                           | -                                                                                | -      | _       | -       | -        | -        | •         | •   |
| Negative Ion Air Purifier                                            | -                                                                                | •      | •       | •       | •        | •        | •         | •   |
| Air Filter (PM2.5)                                                   | •                                                                                | •      | •       | •       | •        | •        | •         | •   |
| Courtesy Lights                                                      | -                                                                                | -      | _       | _       | _        | _        | •         | •   |
| Internal Lighting Delay Off                                          | •                                                                                | •      | •       | •       | •        | •        | •         | •   |
| Multi-functional Steering Wheel                                      | •                                                                                | •      | •       | •       | •        | •        | •         | •   |
| Leather-trimmed Steering Wheel                                       | -                                                                                | •      | •       | •       | •        | •        | •         | •   |
| Fabric-& Leatherette-trimmed Seats                                   | •                                                                                | -      | _       | _       | _        | _        | _         | -   |
| Leatherette-trimmed Seats                                            | _                                                                                | •      | •       | •       | •        | •        | _         | -   |
| Leather-trimmed Seats                                                | _                                                                                | -      | _       | -       | _        | -        | •         | •   |
| 6-way Adjustable Driver's Seat                                       | •                                                                                | •      | •       | •       | •        | •        | _         |     |
| 6-way Power Adjustable Driver's Seat                                 | -                                                                                | -      | _       | -       | _        | -        | •         | •   |
| 4-way Adjustable Front Passenger's Seat                              | •                                                                                | •      | •       | •       | •        | •        | •         | •   |
| Heated Driver's & Front Passenger's Seats (3-level Adjustable)       | -                                                                                | -      | _       | -       | _        | -        | _         | •   |
| Power Sunroof w/ Jam Protection                                      | _                                                                                | _      | •       | _       | •        | •        | •         |     |
| Folding Second Row Centre Armrest                                    | •                                                                                | •      |         |         |          |          |           |     |
| w/ Cup Holders                                                       | •                                                                                | •      | •       | •       |          | •        | •         |     |
| Second Row Center Seat Headrest<br>60:40 Split and Reclining Second  | •                                                                                |        | •       | •       | •        | •        |           | ٠   |
| 00.40 Split and Reclining Second                                     |                                                                                  |        |         | •       | •        | •        | •         |     |
| Row Seats                                                            |                                                                                  |        |         |         |          |          |           |     |
|                                                                      | •                                                                                | •      | •       | •       | •        | •        | •         | •   |

#### **THREE VIEWS**