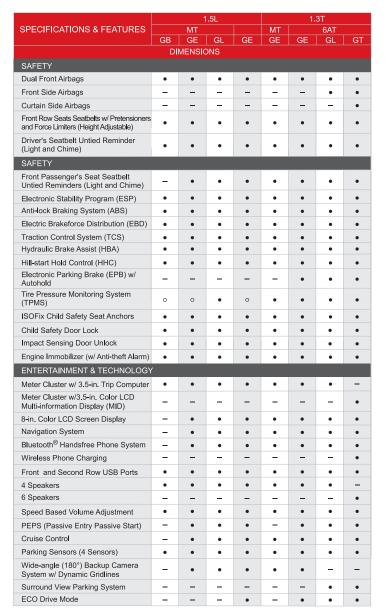

| SPECIFICATIONS & FEATURES                                            |                                                                                  | MT     | .5L     |         | MT       |          | 3T<br>6AT |     |
|----------------------------------------------------------------------|----------------------------------------------------------------------------------|--------|---------|---------|----------|----------|-----------|-----|
|                                                                      | GB                                                                               | GE     | GL      | GE      | GE       | GE       | GL        | G   |
|                                                                      | DII                                                                              | MENSIC | ONS     |         |          |          |           |     |
| Length×Width×Height (mm)                                             |                                                                                  |        | 4       | 4692×18 | 05×1500  | 0        |           |     |
| Wheelbase (mm)                                                       | 2660                                                                             |        |         |         |          |          |           |     |
| Trunk Capacity (L)                                                   | 480                                                                              |        |         |         |          |          |           |     |
| Fuel Tank Capacity (L)                                               | 50<br>1265-1330                                                                  |        |         |         |          |          |           |     |
| Curb Weight (kg)                                                     |                                                                                  |        |         | 1265    | -1330    |          |           |     |
| MECHANICAL/PERFORMANCE                                               |                                                                                  |        |         |         |          |          |           |     |
| Engine Technics                                                      |                                                                                  | DCVVT  | &GCCS   | 3       | E-Tur    | bo & DC  | VVT &G    | CCS |
| Displacement (mL)                                                    | 1495 1325                                                                        |        |         |         |          |          |           |     |
| Max. Power (kW/rpm)                                                  | 84 / 6000 101 / 5500                                                             |        |         |         |          |          |           |     |
| Max. Torque (N·m/rpm)                                                | 150 / 4500 202 / 1500-42                                                         |        |         |         |          |          |           |     |
| Transmission                                                         |                                                                                  | MT     |         | 4AT     | MT       |          | 6AT       |     |
| Fuel Consumption at Constant Speed of 90km/h (L/100km)               |                                                                                  |        | ≤6      |         |          | ≤        | 5.5       |     |
| Emission Standard                                                    |                                                                                  |        |         | Eu      | ro V     |          |           |     |
| Suspension                                                           |                                                                                  |        |         |         |          | Suspen   |           |     |
| Brakes                                                               |                                                                                  |        |         |         |          | lent Sus |           |     |
| Steering                                                             | Front: Ventilated Disc Brakes / Rear: Disc Brakes  Electric Power Steering (EPS) |        |         |         |          |          |           |     |
| EXTERIOR                                                             |                                                                                  |        | Liootin | 01101   | Otooring | , (2, 0) |           |     |
| 16-inch Aluminum Alloy Wheels                                        | •                                                                                | •      | •       | •       | •        | •        | _         |     |
| 17-inch Aluminum Alloy Wheels                                        | _                                                                                | _      | _       | _       | _        | _        | •         |     |
| Temporary Spare Wheel                                                | •                                                                                | •      | •       | •       | •        | •        | •         |     |
| Halogen Headlights (w / Height                                       |                                                                                  |        |         |         |          |          |           |     |
| Adjustment / Alarmfor Headlights On / Follow Me Home Function)       | •                                                                                | •      | •       | •       | •        | •        | •         | •   |
| Auto Headlights                                                      | _                                                                                | -      | _       | -       | -        | -        | •         | •   |
| Halogen Front Fog Lights                                             | •                                                                                | •      | •       | •       | •        | •        | -         | -   |
| LED Front Fog Lights                                                 | _                                                                                | -      | •       | _       | -        | _        | •         | •   |
| LED Daytime Running Lights (DRL)                                     | _                                                                                | •      | •       | •       | •        | •        | •         | •   |
| LED Rear Combination Lights                                          | •                                                                                | •      | •       | •       | •        | •        | •         | •   |
| Puddle Lights                                                        | _                                                                                | _      | _       | _       | _        | _        | •         | •   |
| Cornering Lights                                                     | •                                                                                | •      | •       | •       | •        | •        | •         | -   |
| Side Mirrors w/ Turn Signal Indicators Power Adjustable Side Mirrors | •                                                                                | •      | •       | •       | •        | •        | •         | •   |
| Power Folding Side Mirrors                                           | •                                                                                | •      | •       | •       | •        | •        | •         | •   |
| Heated Power Side Mirrors                                            |                                                                                  |        |         |         | -        | -        |           |     |
| Auto-dimming Rearview Mirrors                                        |                                                                                  |        |         |         |          | _        | •         |     |
| Power Windows (Front & Rear)                                         | •                                                                                | _      |         |         |          | •        | •         |     |
| Power Driver's Window One-touch Up                                   |                                                                                  | -      | -       | _       | _        |          | _         |     |
| & Down w/ Jam Protection                                             | -                                                                                | •      | •       | •       | •        | •        | •         | •   |
| EXTERIOR                                                             |                                                                                  |        |         |         |          |          |           |     |
| Rain Sensing Wipers                                                  | -                                                                                | -      | _       | -       | -        | -        | •         | •   |
| Front & Second Row Windows Tinted Glass                              | 0                                                                                | 0      | •       | 0       | 0        | 0        | •         | •   |
| Shark Fin Antenna                                                    | _                                                                                | •      | •       | •       | •        | •        | •         | •   |
| INTERIOR                                                             |                                                                                  |        |         |         |          |          |           |     |
| Light Interior                                                       | •                                                                                | •      | •       | •       | •        | •        | •         | •   |
| Dark Interior                                                        | 0                                                                                | 0      | 0       | 0       | 0        | 0        | 0         | (   |
| Interior Ambient Lighting                                            | -                                                                                | -      | •       | -       | _        | -        | •         | •   |
| Air Conditioning                                                     | •                                                                                | •      | •       | •       | •        | •        | _         | -   |
| Automatic Air Conditioning                                           | -                                                                                | -      | _       | -       | -        | -        | •         | •   |
| Negative Ion Air Purifier                                            | -                                                                                | •      | •       | •       | •        | •        | •         | •   |
| Air Filter (PM2.5)                                                   | •                                                                                | •      | •       | •       | •        | •        | •         | •   |
| Courtesy Lights                                                      | -                                                                                | -      | _       | _       | _        | _        | •         | •   |
| Internal Lighting Delay Off                                          | •                                                                                | •      | •       | •       | •        | •        | •         | •   |
| Multi-functional Steering Wheel                                      | •                                                                                | •      | •       | •       | •        | •        | •         | •   |
| Leather-trimmed Steering Wheel                                       | -                                                                                | •      | •       | •       | •        | •        | •         | •   |
| Fabric-& Leatherette-trimmed Seats                                   | •                                                                                | -      | _       | _       | _        | _        | _         | -   |
| Leatherette-trimmed Seats                                            | _                                                                                | •      | •       | •       | •        | •        | _         | -   |
| Leather-trimmed Seats                                                | _                                                                                | -      | _       | -       | _        | -        | •         | •   |
| 6-way Adjustable Driver's Seat                                       | •                                                                                | •      | •       | •       | •        | •        | _         |     |
| 6-way Power Adjustable Driver's Seat                                 | -                                                                                | -      | _       | -       | _        | -        | •         | •   |
| 4-way Adjustable Front Passenger's Seat                              | •                                                                                | •      | •       | •       | •        | •        | •         | •   |
| Heated Driver's & Front Passenger's Seats (3-level Adjustable)       | -                                                                                | -      | _       | -       | _        | -        | _         | •   |
| Power Sunroof w/ Jam Protection                                      | _                                                                                | _      | •       | _       | •        | •        | •         |     |
| Folding Second Row Centre Armrest                                    | •                                                                                | •      |         |         |          |          |           |     |
| w/ Cup Holders                                                       | •                                                                                | •      | •       | •       |          | •        | •         |     |
| Second Row Center Seat Headrest<br>60:40 Split and Reclining Second  | •                                                                                |        | •       | •       | •        | •        |           | ٠   |
| 00.40 Split and Reclining Second                                     |                                                                                  |        |         | •       | •        | •        | •         |     |
| Row Seats                                                            |                                                                                  |        |         |         |          |          |           |     |
|                                                                      | •                                                                                | •      | •       | •       | •        | •        | •         | •   |

| LEGEND: • = Standard | ○ = Optional — = Not available        |
|----------------------|---------------------------------------|
|                      | · · · · · · · · · · · · · · · · · · · |

The above specifications are subject to changes without prior notice.