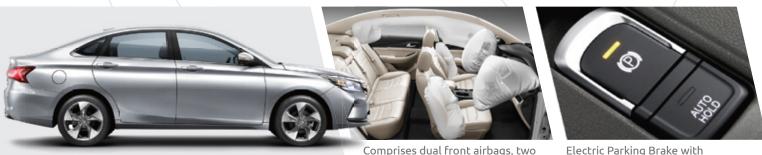

## A STUNNING SILHOUETTE

Comprises dual front airbags, two side impact airbags at the front and two curtain airbags running the length of the cabin.

Electric Parking Brake with Auto-holding