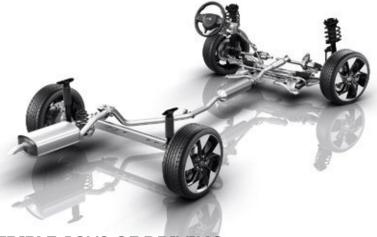

# TRIPLE JOYS OF DRIVING

Flying Dynamic

The 4-wheel independent suspension employs a stabilizer bar and McPherson struts in front and multi-link suspension geometry in the rear, allowing all four wheels to travel in a controlled manner while maximizing stability and ride comfort.