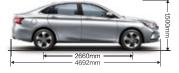

| SPECIFICATIONS & FEATURES                                            |                                                                                  | MT     | .5L     |         | MT       |          | 3T<br>6AT |     |
|----------------------------------------------------------------------|----------------------------------------------------------------------------------|--------|---------|---------|----------|----------|-----------|-----|
|                                                                      | GB                                                                               | GE     | GL      | GE      | GE       | GE       | GL        | G   |
|                                                                      | DII                                                                              | MENSIC | ONS     |         |          |          |           |     |
| Length×Width×Height (mm)                                             |                                                                                  |        | 4       | 4692×18 | 05×1500  | 0        |           |     |
| Wheelbase (mm)                                                       | 2660                                                                             |        |         |         |          |          |           |     |
| Trunk Capacity (L)                                                   | 480                                                                              |        |         |         |          |          |           |     |
| Fuel Tank Capacity (L)                                               | 50<br>1265-1330                                                                  |        |         |         |          |          |           |     |
| Curb Weight (kg)                                                     |                                                                                  |        |         | 1265    | -1330    |          |           |     |
| MECHANICAL/PERFORMANCE                                               |                                                                                  |        |         |         |          |          |           |     |
| Engine Technics                                                      |                                                                                  | DCVVT  | &GCCS   | 3       | E-Tur    | bo & DC  | VVT &G    | CCS |
| Displacement (mL)                                                    | 1495 1325                                                                        |        |         |         |          |          |           |     |
| Max. Power (kW/rpm)                                                  | 84 / 6000 101 / 5500                                                             |        |         |         |          |          |           |     |
| Max. Torque (N·m/rpm)                                                | 150 / 4500 202 / 1500-42                                                         |        |         |         |          |          |           |     |
| Transmission                                                         |                                                                                  | MT     |         | 4AT     | MT       |          | 6AT       |     |
| Fuel Consumption at Constant Speed of 90km/h (L/100km)               |                                                                                  |        | ≤6      |         |          | ≤        | 5.5       |     |
| Emission Standard                                                    |                                                                                  |        |         | Eu      | ro V     |          |           |     |
| Suspension                                                           |                                                                                  |        |         |         |          | Suspen   |           |     |
| Brakes                                                               |                                                                                  |        |         |         |          | lent Sus |           |     |
| Steering                                                             | Front: Ventilated Disc Brakes / Rear: Disc Brakes  Electric Power Steering (EPS) |        |         |         |          |          |           |     |
| EXTERIOR                                                             |                                                                                  |        | Liootin | 01101   | Otooring | , (2, 0) |           |     |
| 16-inch Aluminum Alloy Wheels                                        | •                                                                                | •      | •       | •       | •        | •        | _         |     |
| 17-inch Aluminum Alloy Wheels                                        | _                                                                                | _      | _       | _       | _        | _        | •         |     |
| Temporary Spare Wheel                                                | •                                                                                | •      | •       | •       | •        | •        | •         |     |
| Halogen Headlights (w / Height                                       |                                                                                  |        |         |         |          |          |           |     |
| Adjustment / Alarmfor Headlights On / Follow Me Home Function)       | •                                                                                | •      | •       | •       | •        | •        | •         | •   |
| Auto Headlights                                                      | _                                                                                | -      | _       | -       | -        | -        | •         | •   |
| Halogen Front Fog Lights                                             | •                                                                                | •      | •       | •       | •        | •        | -         | -   |
| LED Front Fog Lights                                                 | _                                                                                | -      | •       | _       | -        | _        | •         | •   |
| LED Daytime Running Lights (DRL)                                     | _                                                                                | •      | •       | •       | •        | •        | •         | •   |
| LED Rear Combination Lights                                          | •                                                                                | •      | •       | •       | •        | •        | •         | •   |
| Puddle Lights                                                        | _                                                                                | _      | _       | _       | _        | _        | •         | •   |
| Cornering Lights                                                     | •                                                                                | •      | •       | •       | •        | •        | •         | -   |
| Side Mirrors w/ Turn Signal Indicators Power Adjustable Side Mirrors | •                                                                                | •      | •       | •       | •        | •        | •         | •   |
| Power Folding Side Mirrors                                           | •                                                                                | •      | •       | •       | •        | •        | •         | •   |
| Heated Power Side Mirrors                                            |                                                                                  |        |         |         | -        | -        |           |     |
| Auto-dimming Rearview Mirrors                                        |                                                                                  |        |         |         |          | _        | •         |     |
| Power Windows (Front & Rear)                                         | •                                                                                | _      |         |         |          | •        | •         |     |
| Power Driver's Window One-touch Up                                   |                                                                                  | -      | -       | _       | _        |          | _         |     |
| & Down w/ Jam Protection                                             | -                                                                                | •      | •       | •       | •        | •        | •         | •   |
| EXTERIOR                                                             |                                                                                  |        |         |         |          |          |           |     |
| Rain Sensing Wipers                                                  | -                                                                                | -      | _       | -       | -        | -        | •         | •   |
| Front & Second Row Windows Tinted Glass                              | 0                                                                                | 0      | •       | 0       | 0        | 0        | •         | •   |
| Shark Fin Antenna                                                    | _                                                                                | •      | •       | •       | •        | •        | •         | •   |
| INTERIOR                                                             |                                                                                  |        |         |         |          |          |           |     |
| Light Interior                                                       | •                                                                                | •      | •       | •       | •        | •        | •         | •   |
| Dark Interior                                                        | 0                                                                                | 0      | 0       | 0       | 0        | 0        | 0         | (   |
| Interior Ambient Lighting                                            | -                                                                                | -      | •       | -       | _        | -        | •         | •   |
| Air Conditioning                                                     | •                                                                                | •      | •       | •       | •        | •        | _         | -   |
| Automatic Air Conditioning                                           | -                                                                                | -      | _       | -       | -        | -        | •         | •   |
| Negative Ion Air Purifier                                            | -                                                                                | •      | •       | •       | •        | •        | •         | •   |
| Air Filter (PM2.5)                                                   | •                                                                                | •      | •       | •       | •        | •        | •         | •   |
| Courtesy Lights                                                      | -                                                                                | -      | _       | _       | _        | _        | •         | •   |
| Internal Lighting Delay Off                                          | •                                                                                | •      | •       | •       | •        | •        | •         | •   |
| Multi-functional Steering Wheel                                      | •                                                                                | •      | •       | •       | •        | •        | •         | •   |
| Leather-trimmed Steering Wheel                                       | -                                                                                | •      | •       | •       | •        | •        | •         | •   |
| Fabric-& Leatherette-trimmed Seats                                   | •                                                                                | -      | _       | _       | _        | _        | _         | -   |
| Leatherette-trimmed Seats                                            | _                                                                                | •      | •       | •       | •        | •        | _         | -   |
| Leather-trimmed Seats                                                | _                                                                                | -      | _       | -       | _        | -        | •         | •   |
| 6-way Adjustable Driver's Seat                                       | •                                                                                | •      | •       | •       | •        | •        | _         |     |
| 6-way Power Adjustable Driver's Seat                                 | -                                                                                | -      | _       | -       | _        | -        | •         | •   |
| 4-way Adjustable Front Passenger's Seat                              | •                                                                                | •      | •       | •       | •        | •        | •         | •   |
| Heated Driver's & Front Passenger's Seats (3-level Adjustable)       | -                                                                                | -      | _       | -       | _        | -        | _         | •   |
| Power Sunroof w/ Jam Protection                                      | _                                                                                | _      | •       | _       | •        | •        | •         |     |
| Folding Second Row Centre Armrest                                    | •                                                                                | •      |         |         |          |          |           |     |
| w/ Cup Holders                                                       | •                                                                                | •      | •       | •       |          | •        | •         |     |
| Second Row Center Seat Headrest<br>60:40 Split and Reclining Second  | •                                                                                |        | •       | •       | •        | •        |           | ٠   |
| 00.40 Split and Reclining Second                                     |                                                                                  |        |         | •       | •        | •        | •         |     |
| Row Seats                                                            |                                                                                  |        |         |         |          |          |           |     |
|                                                                      | •                                                                                | •      | •       | •       | •        | •        | •         | •   |

#### **THREE VIEWS**