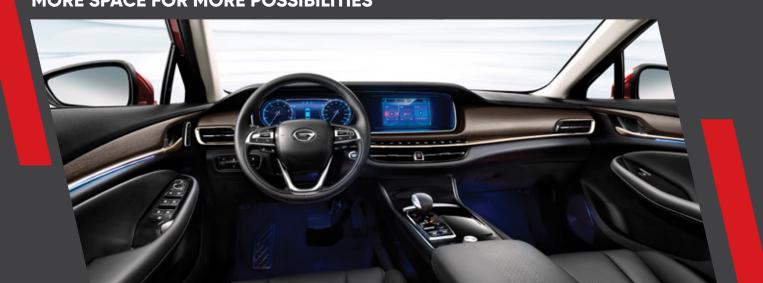

# **SMART & STYLISH SEDAN**

Incorporating the clever light & shadow design concept to sculpt the exterior body in sporty, dynamic lines. The All New GA6 has a more spacious, airy cockpit that helps create the GA6's superior driving environment. Absolute driving comfort also means a craftsman's attention to details.

### INTELLIGENT TECHNOLOGY

• Push to start engine

• 12.3" LCD Screen Display