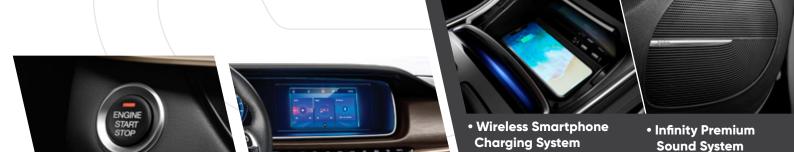

shifting. Self-learning and adaptive intelligent control. New functions "Neutral Control" and "Start - Stop"

### POWERFUL ENGINE DRIVING FORWARD WITH PASSION

The front-suspension lower arm uses a hydraulic brushing design to effectively suppress the shock and vibration transmitted by the road surface, implementing shock-free driving experience. The high-clearance rear trailing arm is designed to absorb shock and provide a smoother ride than any other same-class vehicles.



### GAC MOTOR 270T Engine

High power, low fuel consumption and reliable quality. The Bosch 2nd-gen high-pressure injection system adjusts the fuel spray based on the dimensions of the combustion chamber, implementing further fuel mixing.



• Electronic Parking Brake (EPB) with Auto-Hold

### INTELLIGENT TECHNOLOGY



• Push to start engine

• 12.3" LCD Screen Display

# LUXURIOUS AND SMART INTERIOR MORE SPACE FOR MORE POSSIBILITIES



| SPECIFICATIONS & FEATURES