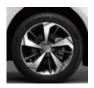

| •         |
| Front Row USB Ports Second Row USB Ports Speakers Speakers Infinity Premium Sound System w/11 speakers Speed Based Volume Adjustment Truise Control Adaptive Cruise Control (ACC) Forward Collision Warning (FCW) Futionomous Emergency Braking (AEB) For Assistance (LKA) For Assistance (LKA) For Assistance (LCA) For Assistance  |                                 | -                  |                                          | •         |
| Front Row USB Ports Second Row USB Ports Speakers Speaker |                                 | -                  | -                                        | •         |

Note:1. "•"-Standard; "--"-N/A
2. The specifications above are subject to change without prior notice.

### **THREE VIEWS**







### **WHEELS**



17" Aluminum Alloy Wheels

### **INTERIOR**





Black Purple

Black Brown

### **COLORS**







Rosefinch red

Ivory white

Elegant black

Download our app now **Tasheelat Automotive** 







**©** 1773 4008 **©** 1773 4001