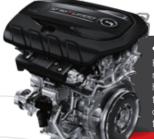

### GAC MOTOR 270T Engine

High power, low fuel consumption and reliable quality. The Bosch 2nd-gen high-pressure injection system adjusts the fuel spray based on the dimensions of the combustion chamber, implementing further fuel mixing.