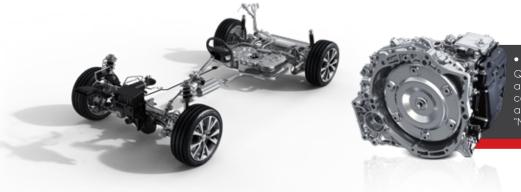

### Aisin 6-speed automatic transmission

Quick shifting response, excellent fuel efficiency, and worry-free driving experience. Low fuel consumption and fast shifting. Self-learning and adaptive intelligent control. New functions "Neutral Control" and "Start - Stop"

### POWERFUL ENGINE DRIVING FORWARD WITH PASSION

The front-suspension lower arm uses a hydraulic brushing design to effectively suppress the shock and vibration transmitted by the road surface, implementing shock-free driving experience. The high-clearance rear trailing arm is designed to absorb shock and provide a smoother ride than any other same-class vehicles.