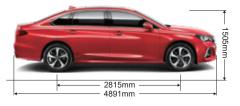

| -                                        | •         |
| Front Row USB Ports Second Row USB Ports Speakers Speakers Infinity Premium Sound System w/11 speakers Speed Based Volume Adjustment Truise Control Adaptive Cruise Control (ACC) Forward Collision Warning (FCW) Futionomous Emergency Braking (AEB) For Assistance (LKA) For Assistance (LKA) For Assistance (LCA) For Assistance  |                                 | -                  |                                          | •         |
| Front Row USB Ports Second Row USB Ports Speakers Speaker |                                 | -                  | -                                        | •         |

Note:1. "•"-Standard; "--"-N/A
2. The specifications above are subject to change without prior notice.

### **THREE VIEWS**







### **WHEELS**



17" Aluminum Alloy Wheels

### **INTERIOR**





Black Purple

Black Brown

### **COLORS**







Rosefinch red

Ivory white

Elegant black

Download our app now **Tasheelat Automotive** 







**©** 1773 4008 **©** 1773 4001