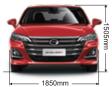

| -                                        | •         |
| Front Row USB Ports Second Row USB Ports Speakers Speakers Infinity Premium Sound System w/11 speakers Speed Based Volume Adjustment Truise Control Adaptive Cruise Control (ACC) Forward Collision Warning (FCW) Futionomous Emergency Braking (AEB) For Assistance (LKA) For Assistance (LKA) For Assistance (LCA) For Assistance  |                                 | -                  |                                          | •         |
| Front Row USB Ports Second Row USB Ports Speakers Speaker |                                 | -                  | -                                        | •         |

Note:1. "•"-Standard; "--"-N/A
2. The specifications above are subject to change without prior notice.

### **THREE VIEWS**







### **WHEELS**



17" Aluminum Alloy Wheels

### **INTERIOR**





Black Purple

Black Brown

### **COLORS**







Rosefinch red

Ivory white

Elegant black

Download our app now **Tasheelat Automotive** 







**©** 1773 4008 **©** 1773 4001